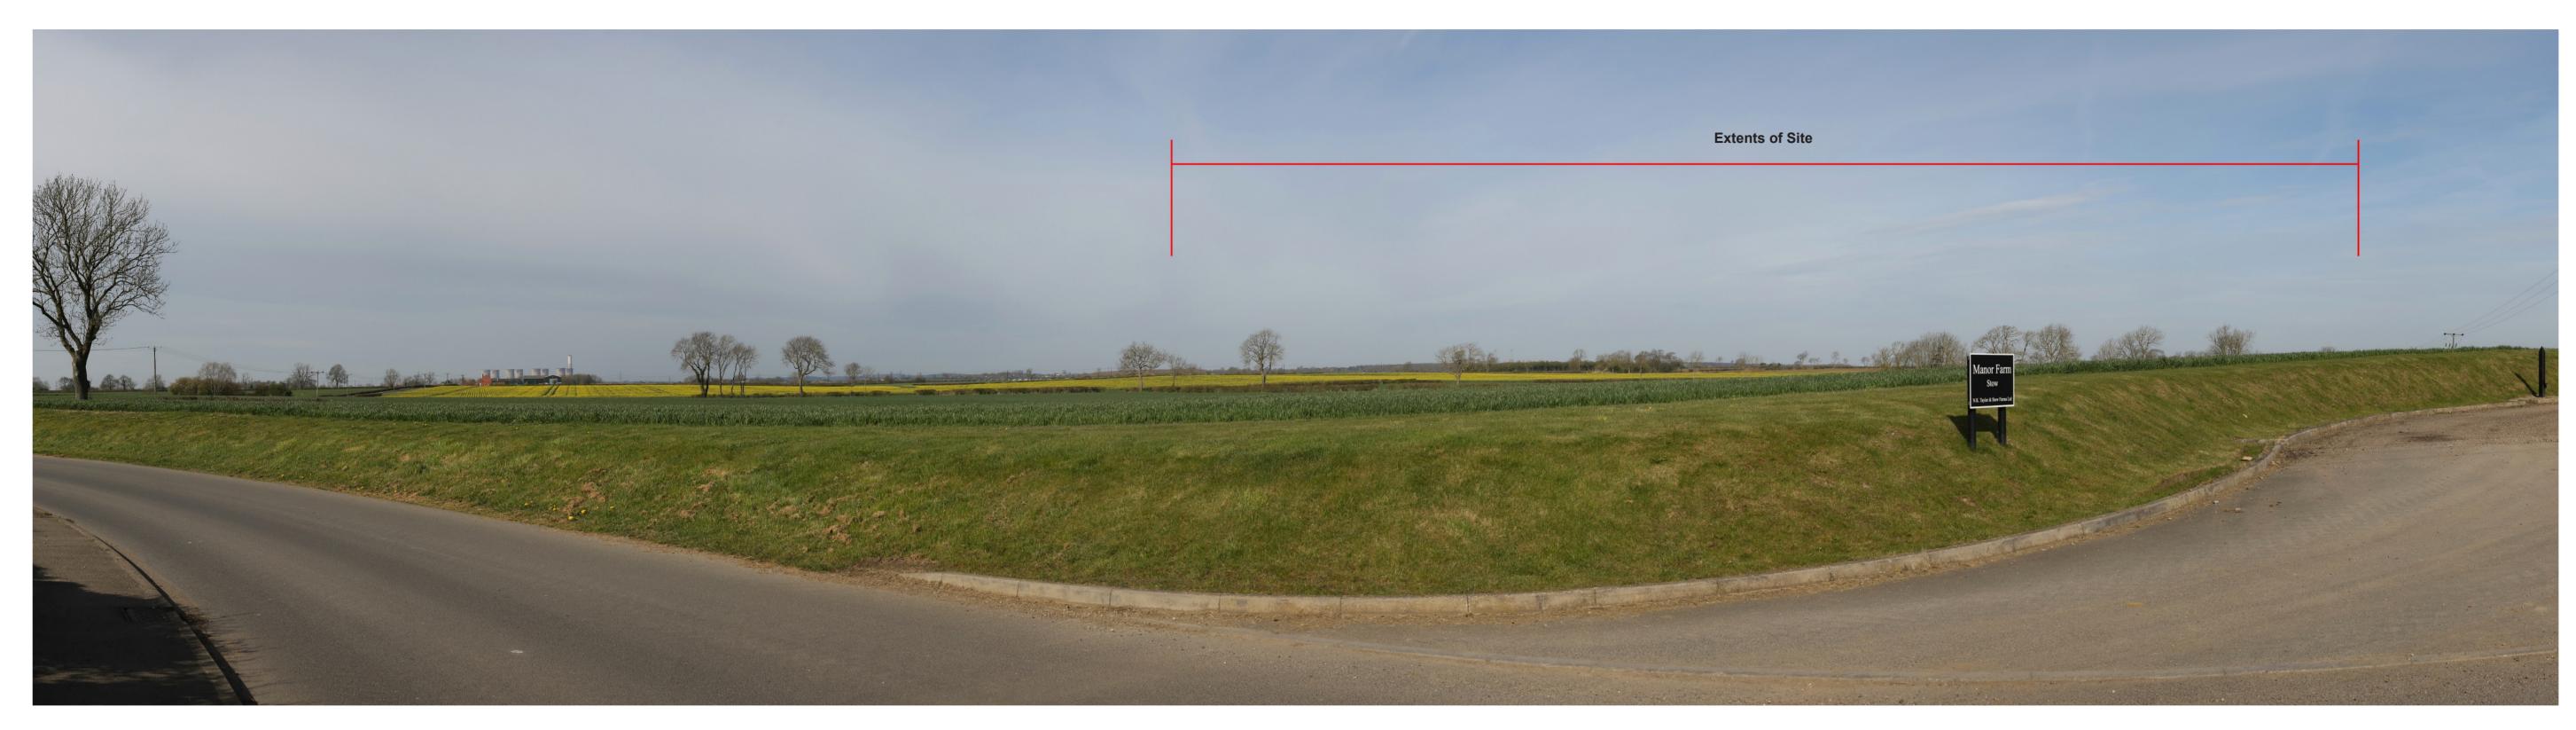

**Existing View** 

Proposed View Year 1
Distance to Nearest Order Limits 1450m

Viewpoint 6 - Winter View northwest from Manor Farm, Stow.

AOD

09:02

11/04/2022

Proposed View Year 15
Distance to Nearest Order Limits 1450m

**Existing View** 

Proposed View Year 1
Distance to Nearest Order Limits 1450m

Viewpoint 6 - Summer
View northwest from Manor

Northing Farm, Stow.

11/04/2022

Proposed View Year 15
Distance to Nearest Order Limits 1450m