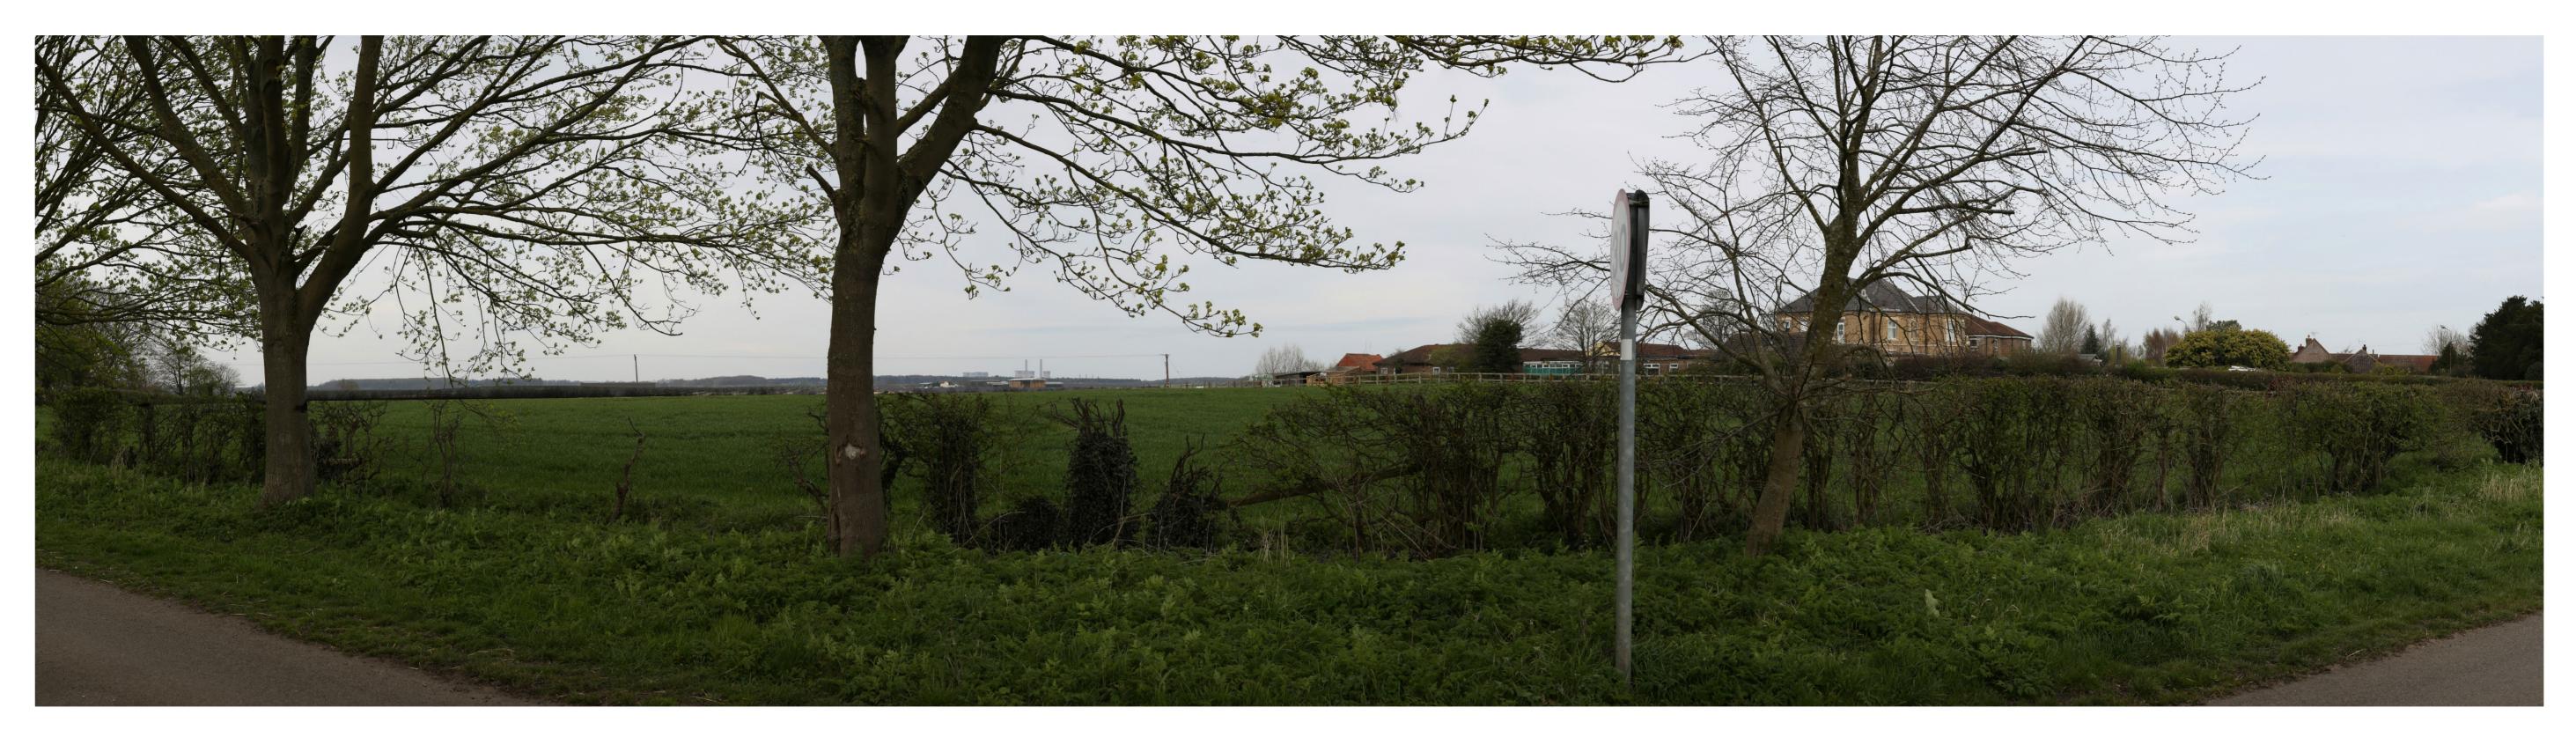

11/04/2022 08:38

**Existing View** 

Proposed View Year 1
Distance to Nearest Order Limits

Viewpoint 8 - Winter View northwest from **Marton Road** 

Easting Northing AOD

Height Above AOD 1.6m

11/04/2022 10:43

Proposed View Year 15
Distance to Nearest Order Limits 150m

**Existing View** 

Proposed View Year 1
Distance to Nearest Order Limits

Viewpoint 8 - Summer View northwest from **Marton Road** 

Northing AOD

05/09/2022 08:45