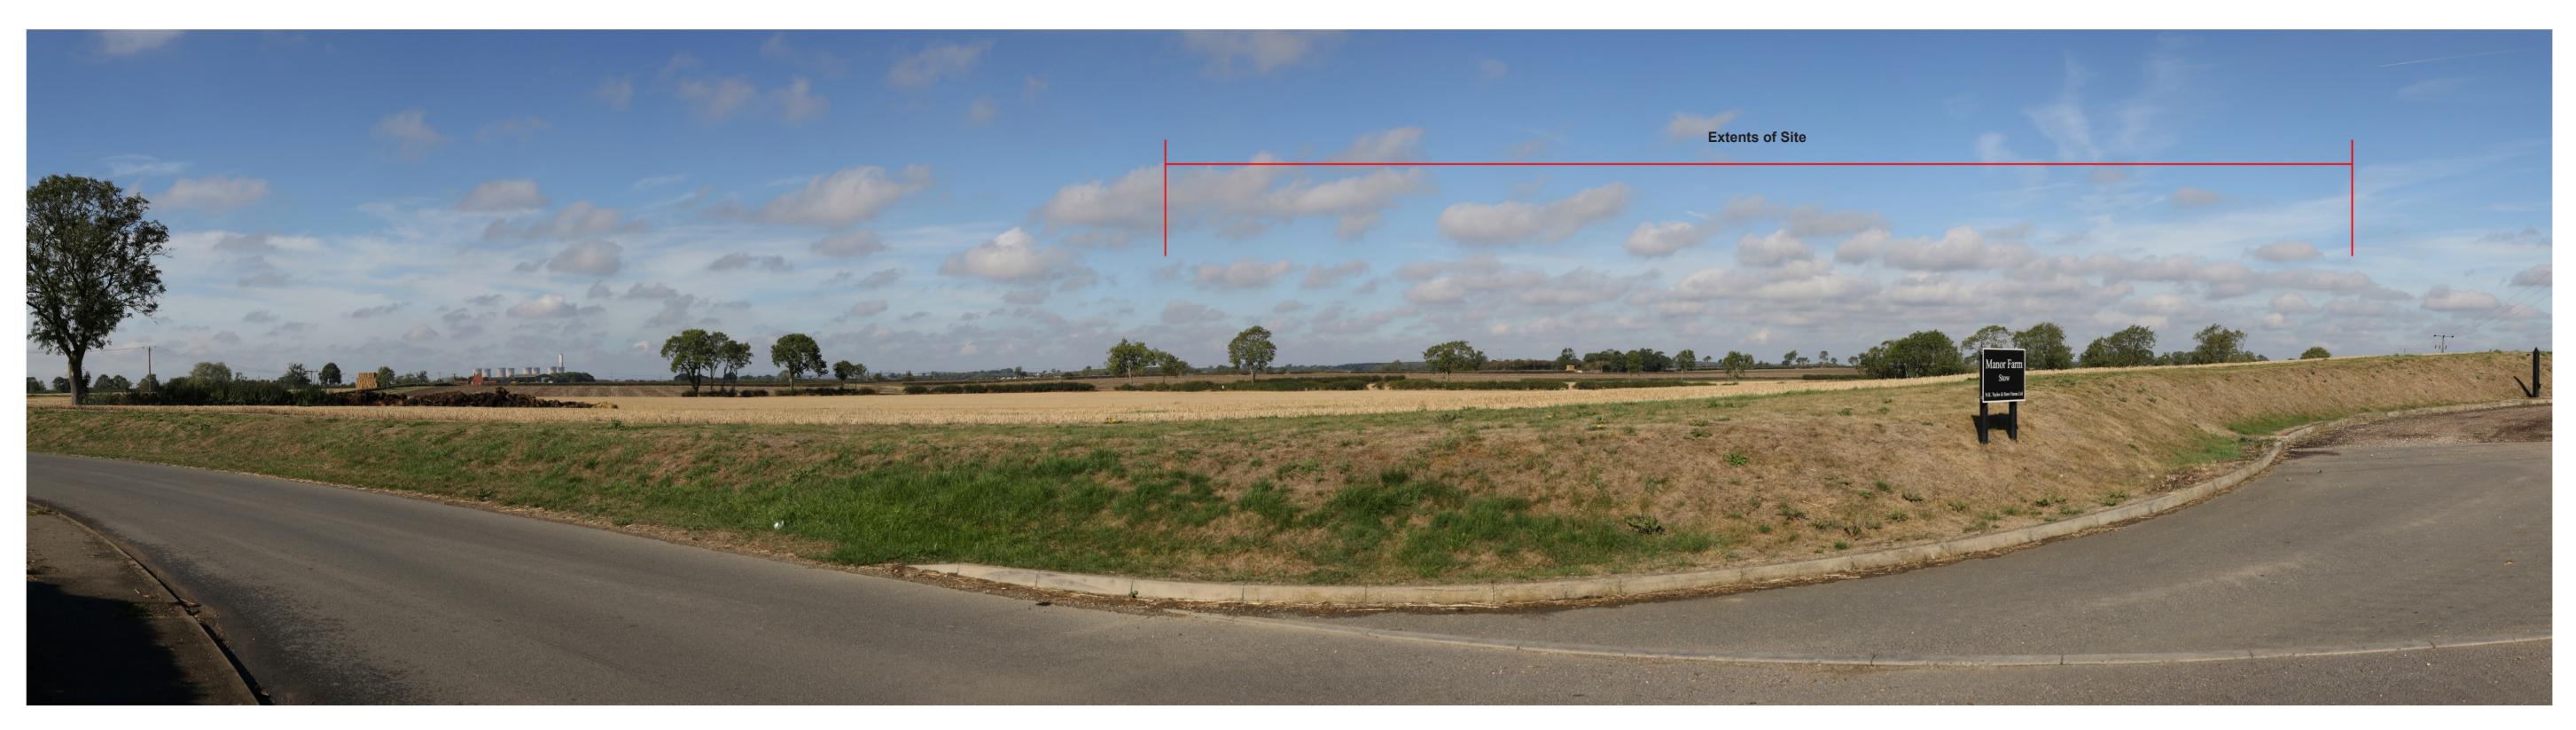

**Existing View** 

Proposed View Year 1
Distance to Nearest Order Limits 1450m

Viewpoint 6 - Winter View northwest from Manor Farm, Stow.

AOD

09:02

11/04/2022

Proposed View Year 15
Distance to Nearest Order Limits 1450m

**Existing View** 

Proposed View Year 1
Distance to Nearest Order Limits 1450m

Viewpoint 6 - Summer
View northwest from Manor

Northing Farm, Stow.

11/04/2022

Proposed View Year 15
Distance to Nearest Order Limits 1450m