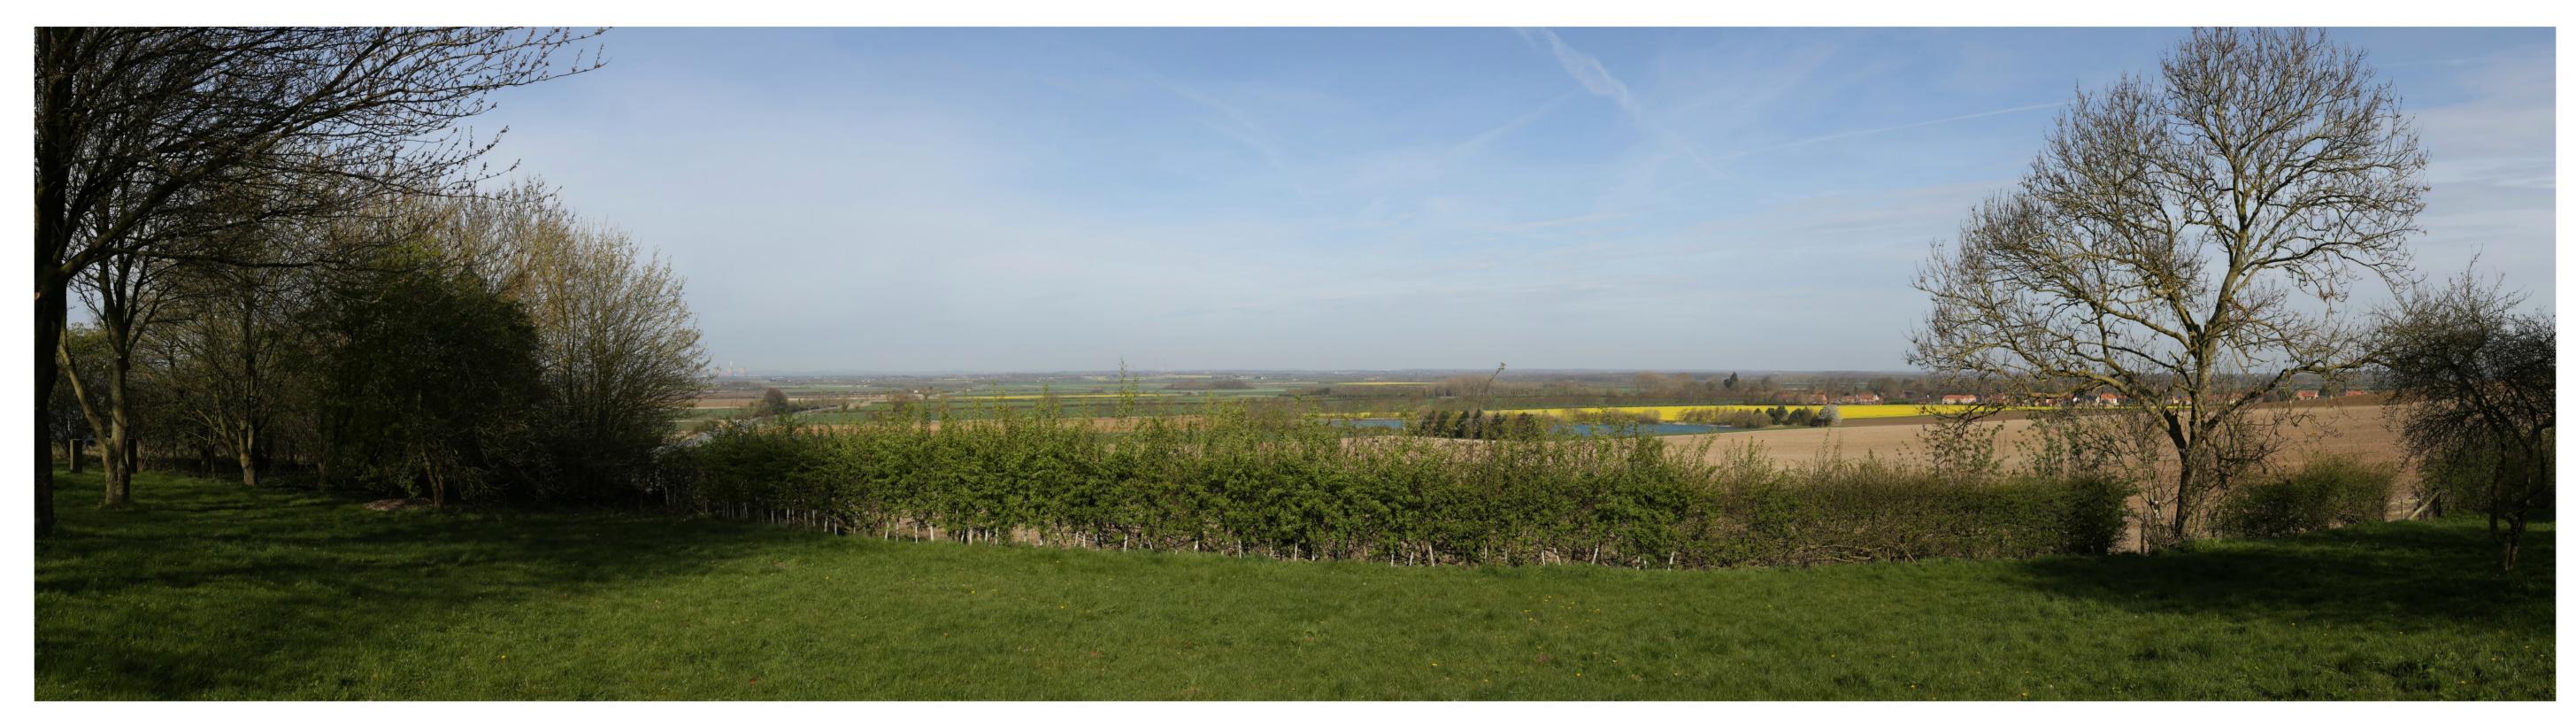

**Existing View** 

Proposed View Year 1
Distance to Nearest Order Limits 1450m

Viewpoint 6 - Winter View northwest from Manor Farm, Stow.

AOD

09:02

11/04/2022

Proposed View Year 15
Distance to Nearest Order Limits 1450m

**Existing View** 

Proposed View Year 1
Distance to Nearest Order Limits 1450m

Viewpoint 6 - Summer
View northwest from Manor

Northing Farm, Stow.

11/04/2022

Proposed View Year 15
Distance to Nearest Order Limits 1450m