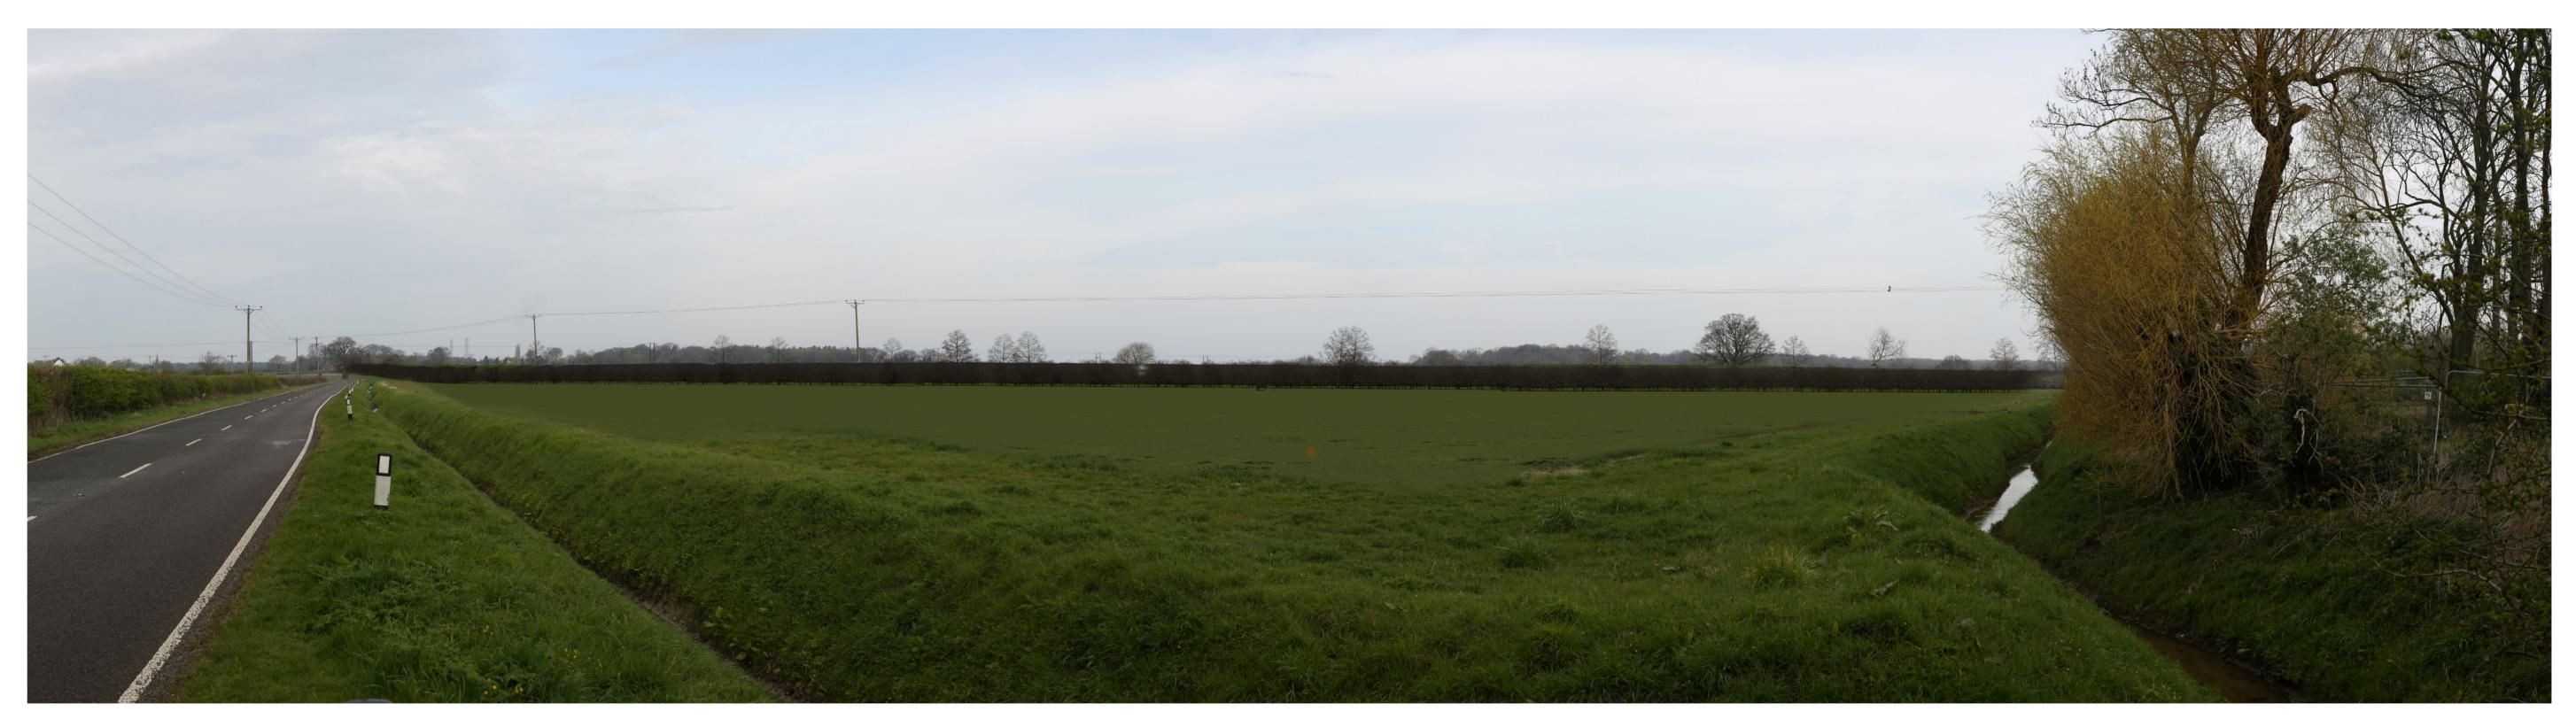

Proposed View Year 15
Distance to Nearest Order Limits 150m

Proposed View Year 1
Distance to Nearest Order Limits 450m

Viewpoint 9 - Winter View west from Marton Road, Willingham by Stow

Northing AOD

11/04/2022 10:11

Proposed View Year 15 Distance to Nearest Order Limits 450m

Time

11/04/2022

10:11

Proposed View Year 1
Distance to Nearest Order Limits 450m

Viewpoint 9 - Summer
View west from Marton

Easting
Northing Road, Willingham by Stow

11/04/2022 10:11

Proposed View Year 15
Distance to Nearest Order Limits 450m

Proposed View Year 1
Distance to Nearest Order Limits 0m

Viewpoint 10-1 Winter View northwest from B1241 (Kexby Lane)

15.2

12/04/2022 07:20