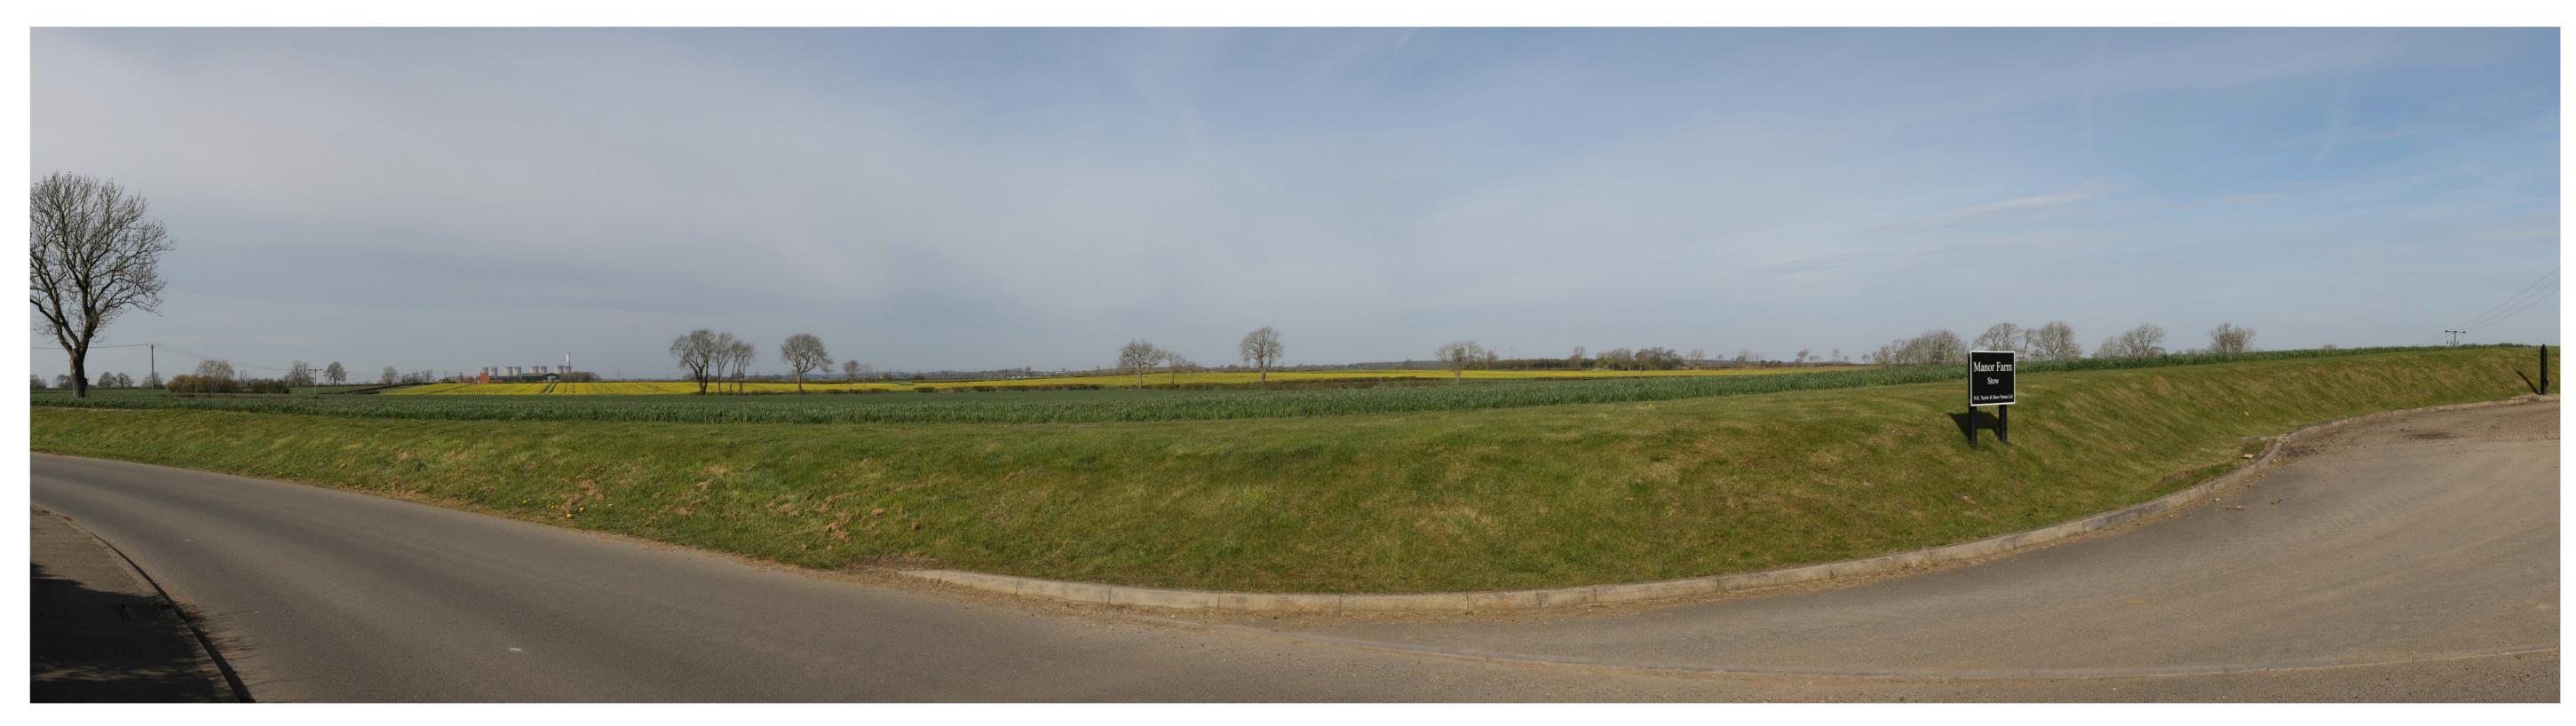

**Existing View** 

Proposed View Year 1
Distance to Nearest Order Limits 1450m

Viewpoint 6 - Winter View northwest from Manor Farm, Stow.

AOD

09:02

11/04/2022

Proposed View Year 15
Distance to Nearest Order Limits 1450m

**Existing View** 

Proposed View Year 1
Distance to Nearest Order Limits 1450m

Viewpoint 6 - Summer
View northwest from Manor

Northing Farm, Stow.

11/04/2022

Proposed View Year 15
Distance to Nearest Order Limits 1450m