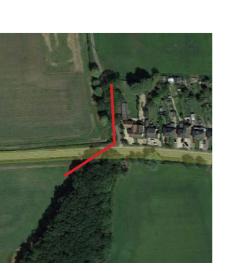

11/04/2022 10:11

Proposed View Year 15
Distance to Nearest Order Limits 450m

Proposed View Year 1
Distance to Nearest Order Limits 0m

Viewpoint 10-1 Winter View northwest from B1241 (Kexby Lane)

15.2

12/04/2022 07:20