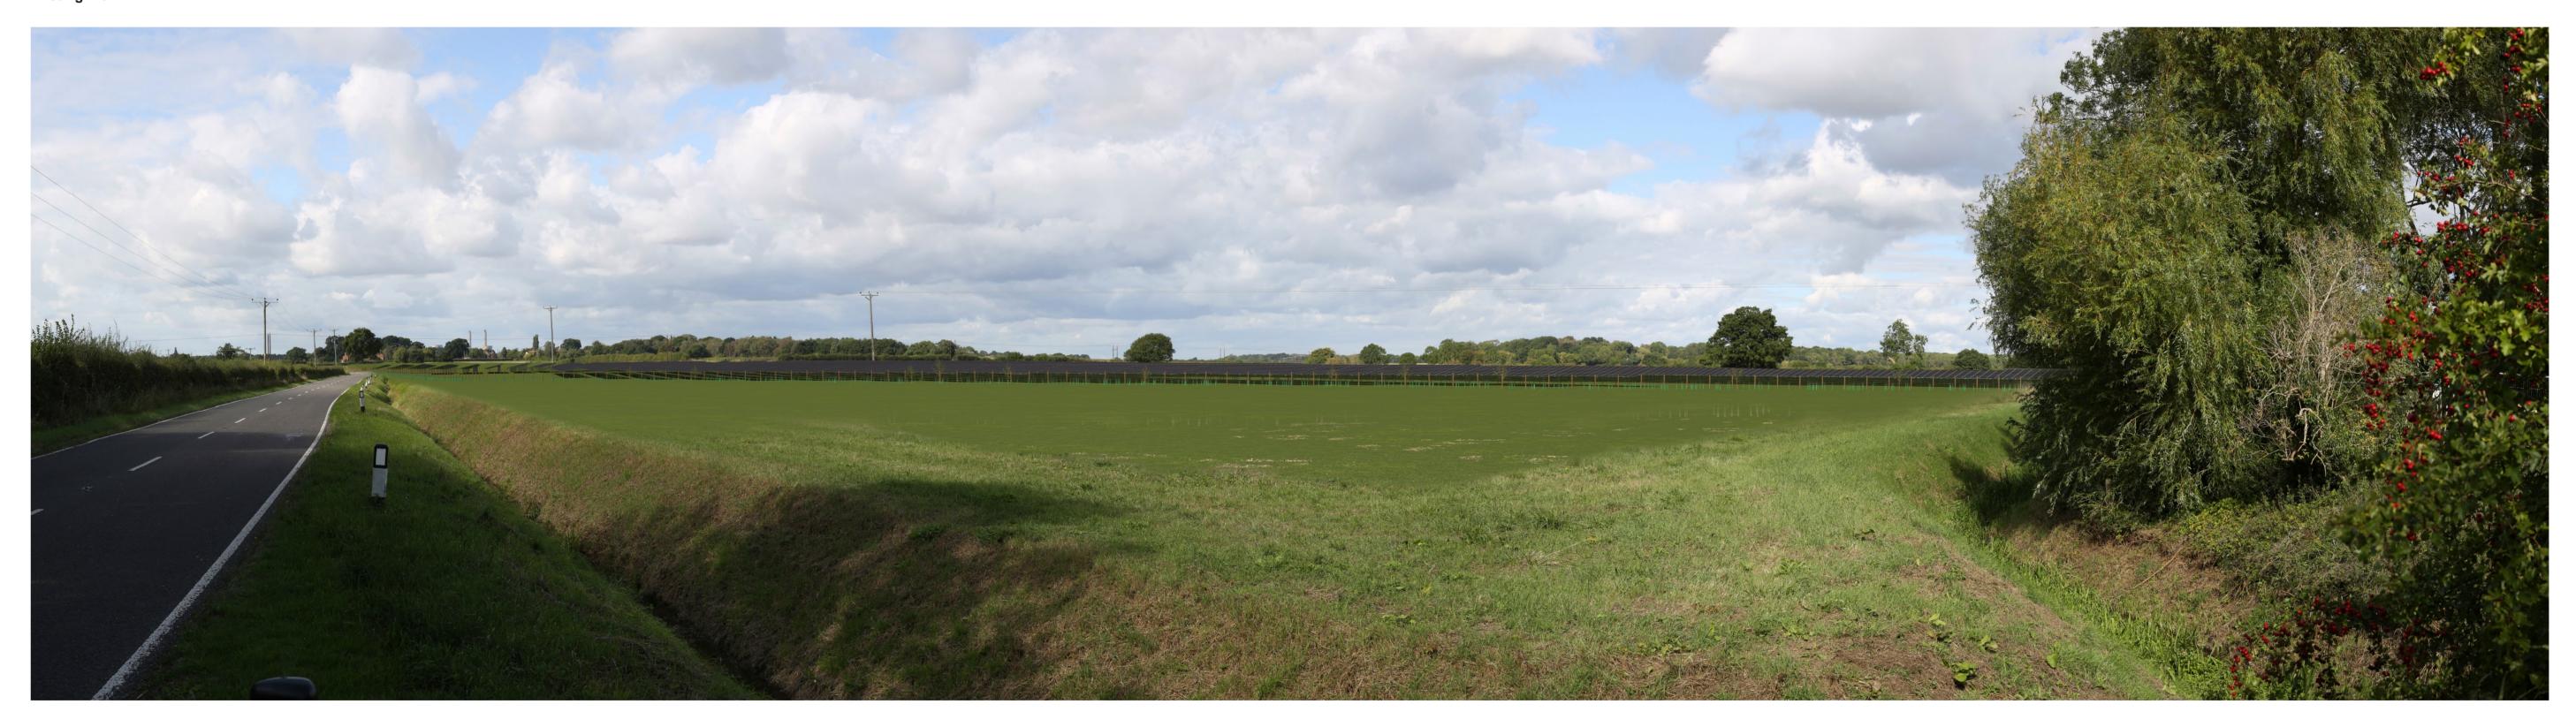

Proposed View Year 15
Distance to Nearest Order Limits 150m

Proposed View Year 1
Distance to Nearest Order Limits 450m

Viewpoint 9 - Winter View west from Marton Road, Willingham by Stow

Northing AOD

11/04/2022 10:11

Proposed View Year 15 Distance to Nearest Order Limits 450m

Time

11/04/2022

10:11

Proposed View Year 1
Distance to Nearest Order Limits 450m

Viewpoint 9 - Summer
View west from Marton

Easting
Northing Road, Willingham by Stow