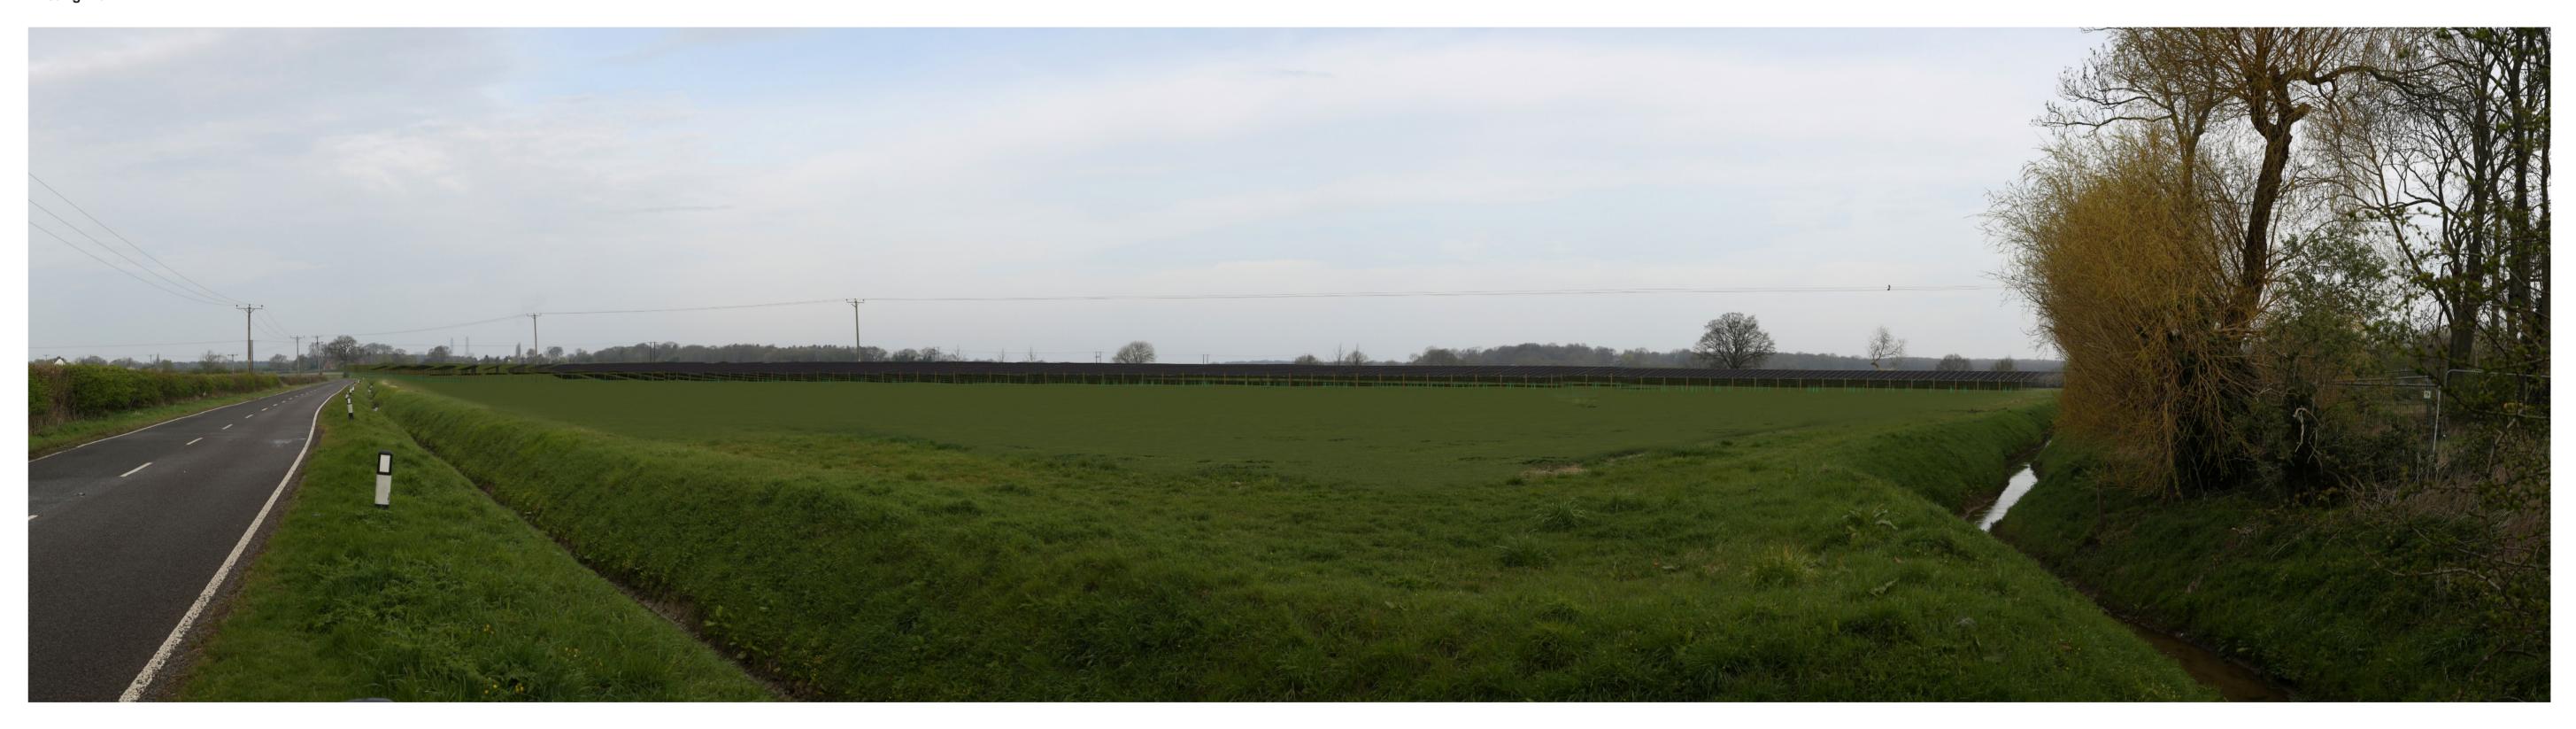

Proposed View Year 15
Distance to Nearest Order Limits 150m

Proposed View Year 1
Distance to Nearest Order Limits 450m

Viewpoint 9 - Winter View west from Marton Road, Willingham by Stow

Northing AOD

11/04/2022 10:11

Proposed View Year 15 Distance to Nearest Order Limits 450m

Time

11/04/2022

10:11

Proposed View Year 1
Distance to Nearest Order Limits 450m

Viewpoint 9 - Summer
View west from Marton

Easting
Northing Road, Willingham by Stow

11/04/2022 10:11

Proposed View Year 15
Distance to Nearest Order Limits 450m

Proposed View Year 1
Distance to Nearest Order Limits 0m

Viewpoint 10-1 Winter View northwest from B1241 (Kexby Lane)

15.2

12/04/2022 07:20