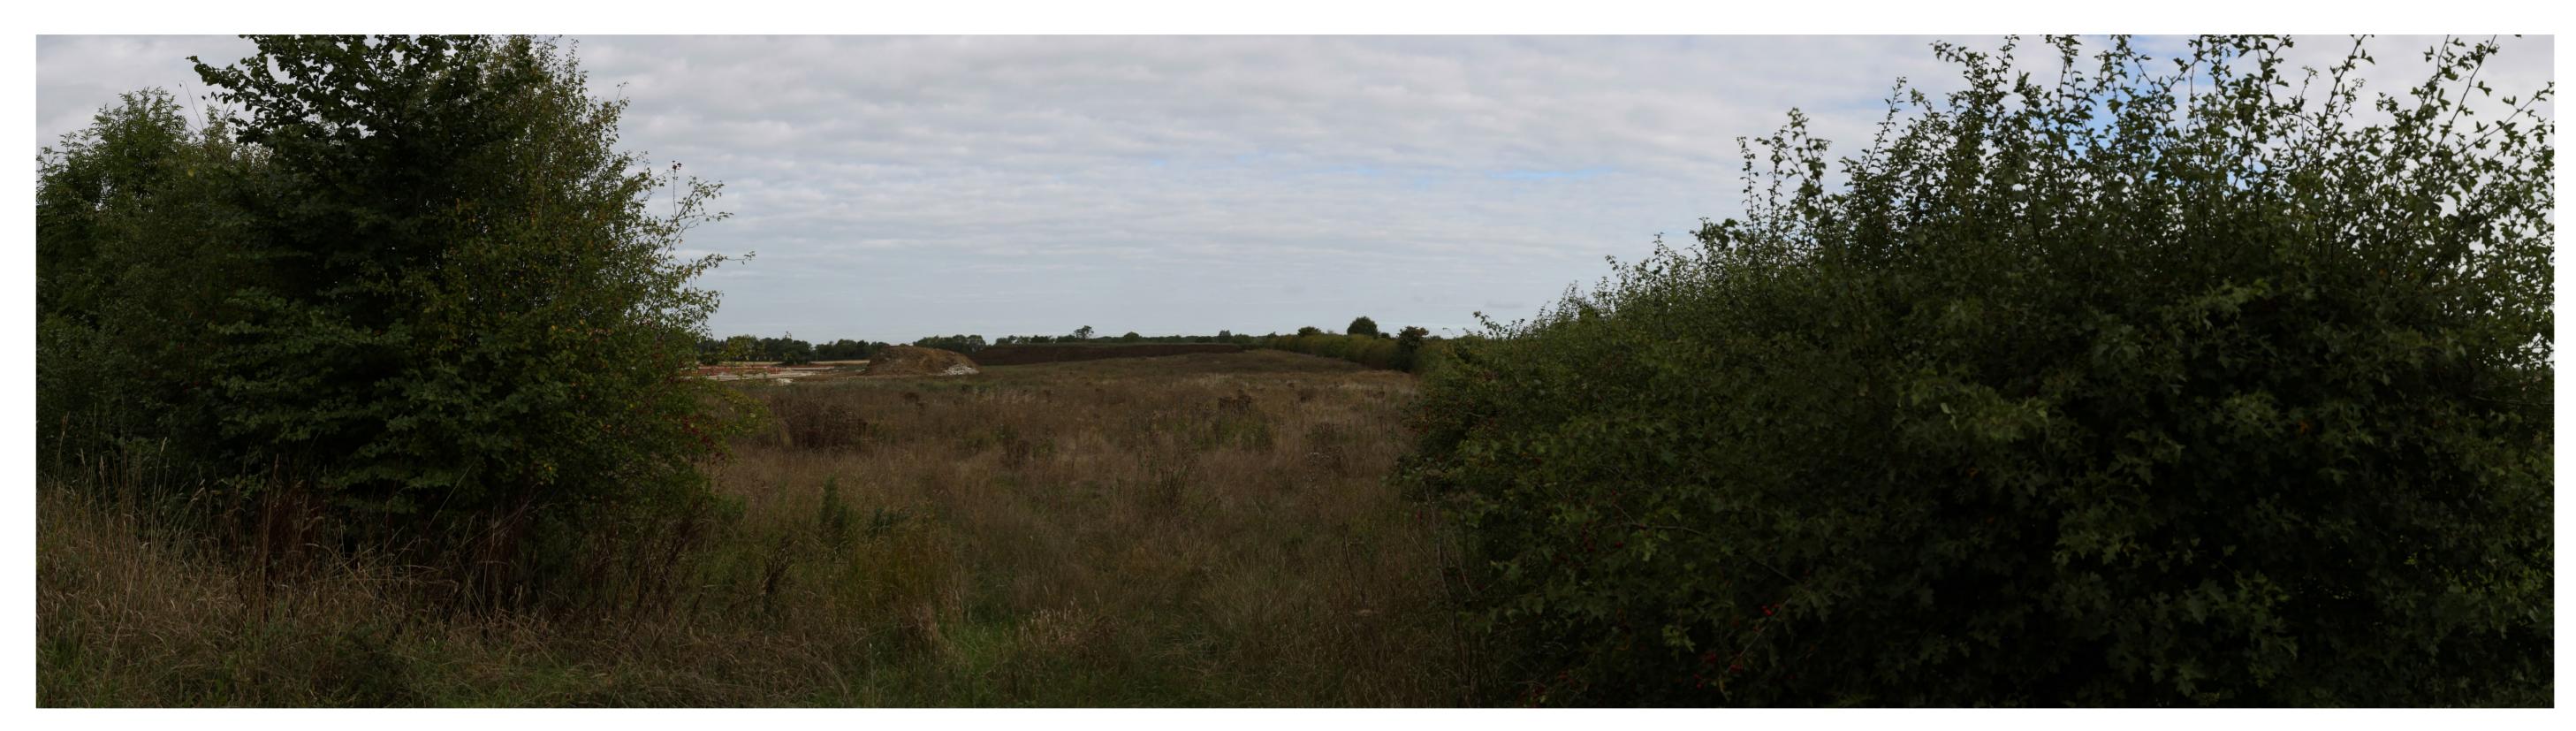

11/04/2022 10:11

Proposed View Year 15
Distance to Nearest Order Limits 450m

Proposed View Year 1
Distance to Nearest Order Limits 0m

Viewpoint 10-1 Winter View northwest from B1241 (Kexby Lane)

15.2

12/04/2022 07:20

Proposed View Year 15
Distance to Nearest Order Limits 0m

**Existing View** 

Proposed View Year 1
Distance to Nearest Order Limits 0m

Viewpoint 10-1 Summer Easting
View northwest from B1241
(Kexby Lane)

AOD