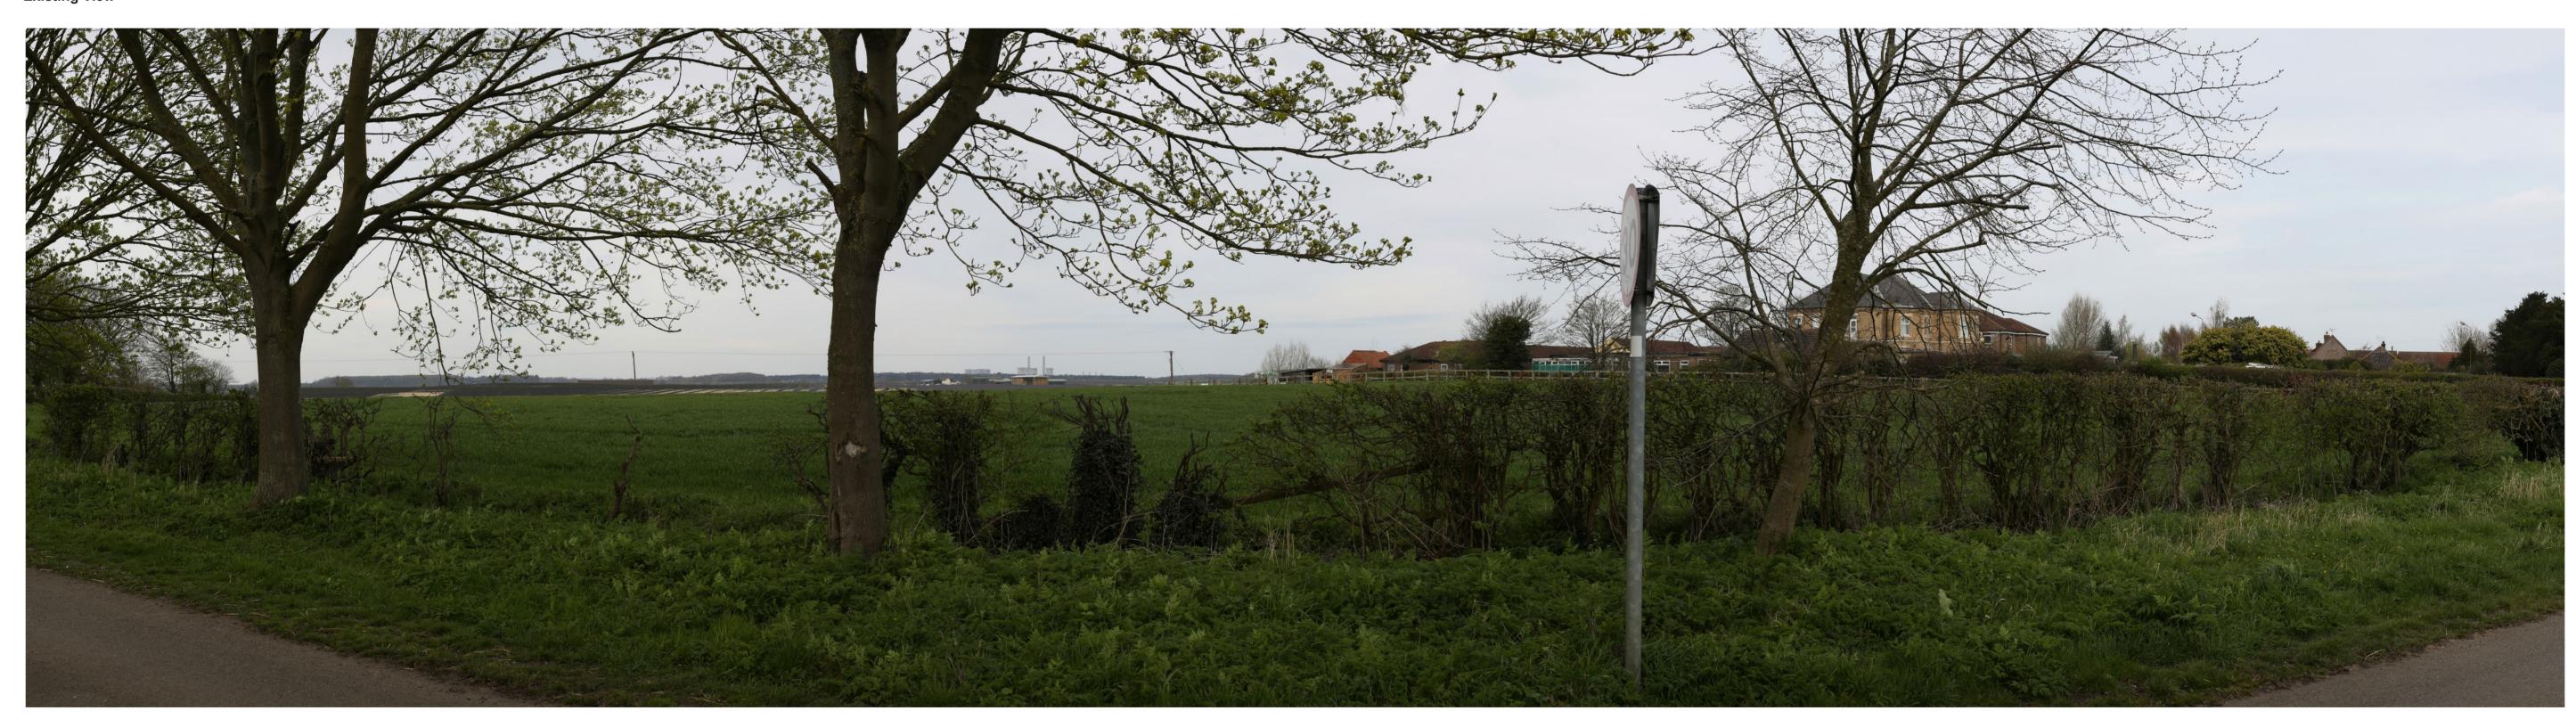

11/04/2022 08:38

**Existing View** 

Proposed View Year 1
Distance to Nearest Order Limits

Viewpoint 8 - Winter View northwest from **Marton Road** 

Easting Northing AOD

Height Above AOD 1.6m

11/04/2022 10:43

Proposed View Year 15
Distance to Nearest Order Limits 150m

**Existing View** 

Proposed View Year 1
Distance to Nearest Order Limits

Viewpoint 8 - Summer View northwest from **Marton Road** 

Northing AOD

05/09/2022 08:45