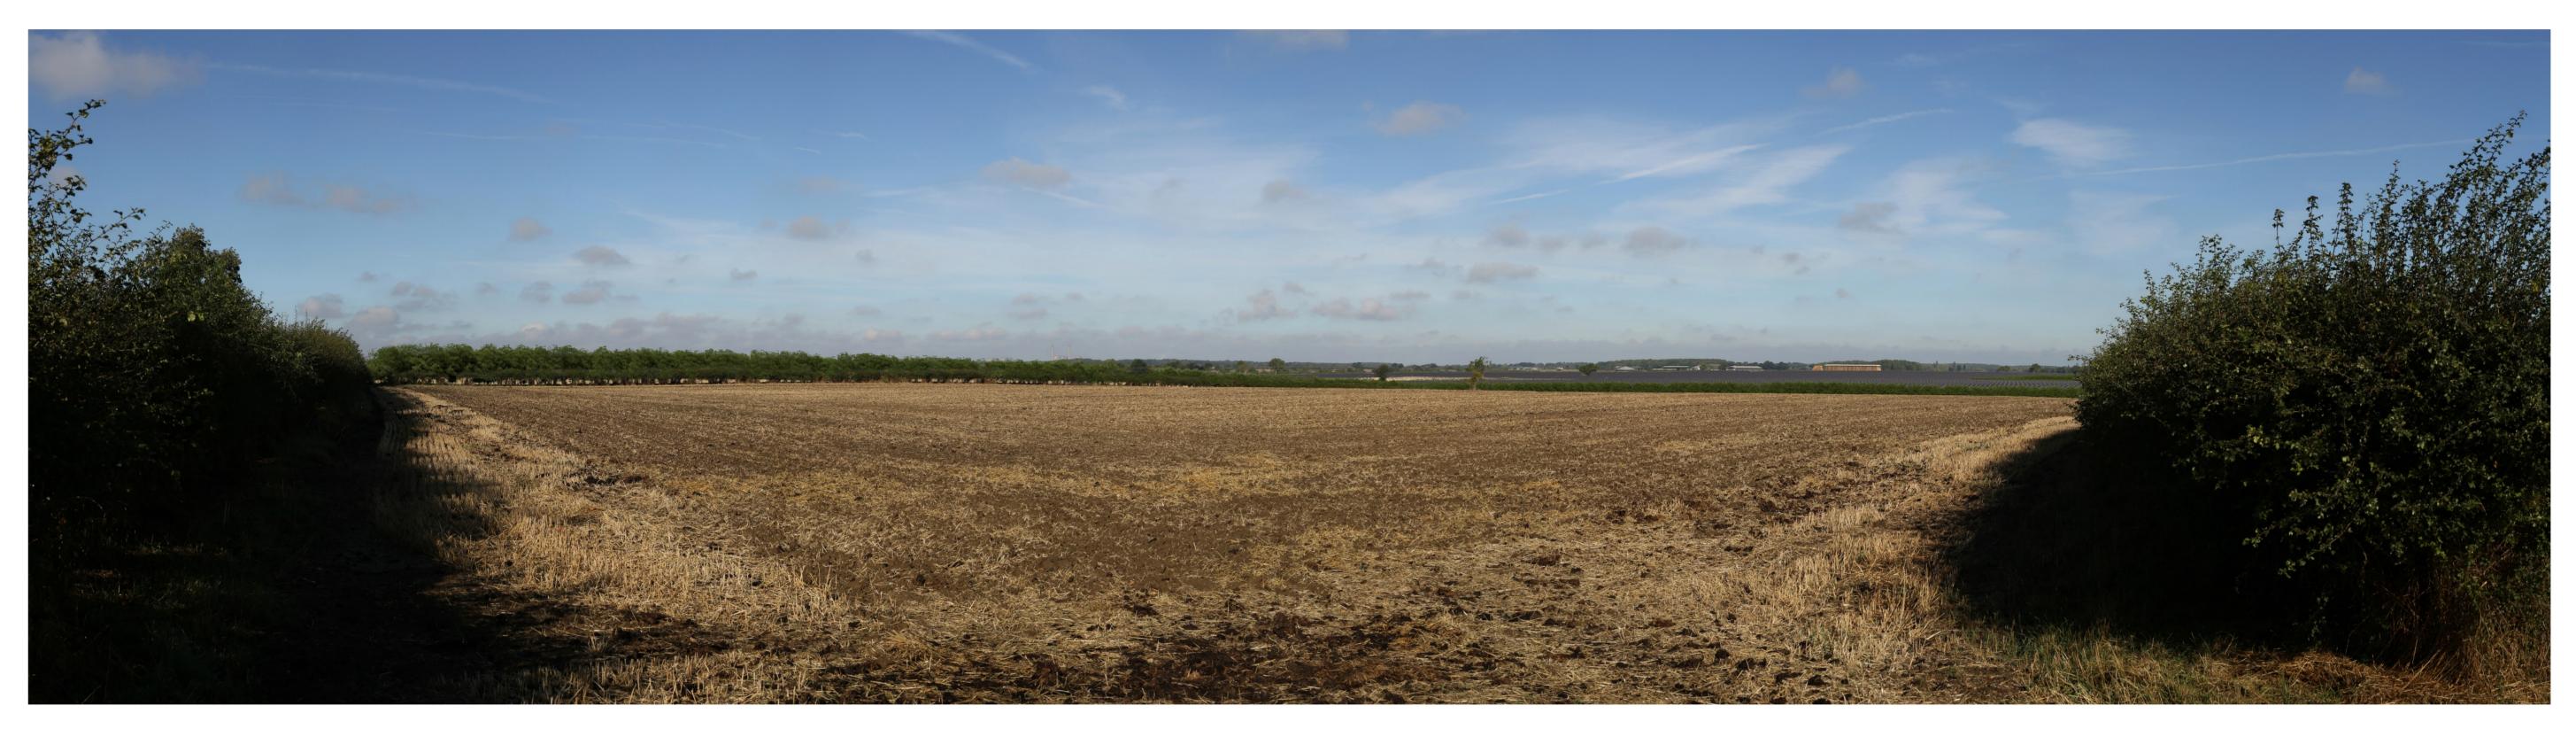

Proposed View Year 15
Distance to Nearest Order Limits 0m

**Existing View** 

Proposed View Year 1
Distance to Nearest Order Limits 0m

Viewpoint 10-1 Summer Easting
View northwest from B1241
(Kexby Lane)

AOD