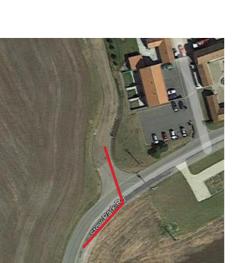

**Existing View** 

Proposed View Year 1
Distance to Nearest Order Limits 0m

Viewpoint 5 - Summer View north from the A1500 (Stow Park Road)

AOD

15/09/2022 11:46

Proposed View Year 15
Distance to Nearest Order Limits 0m