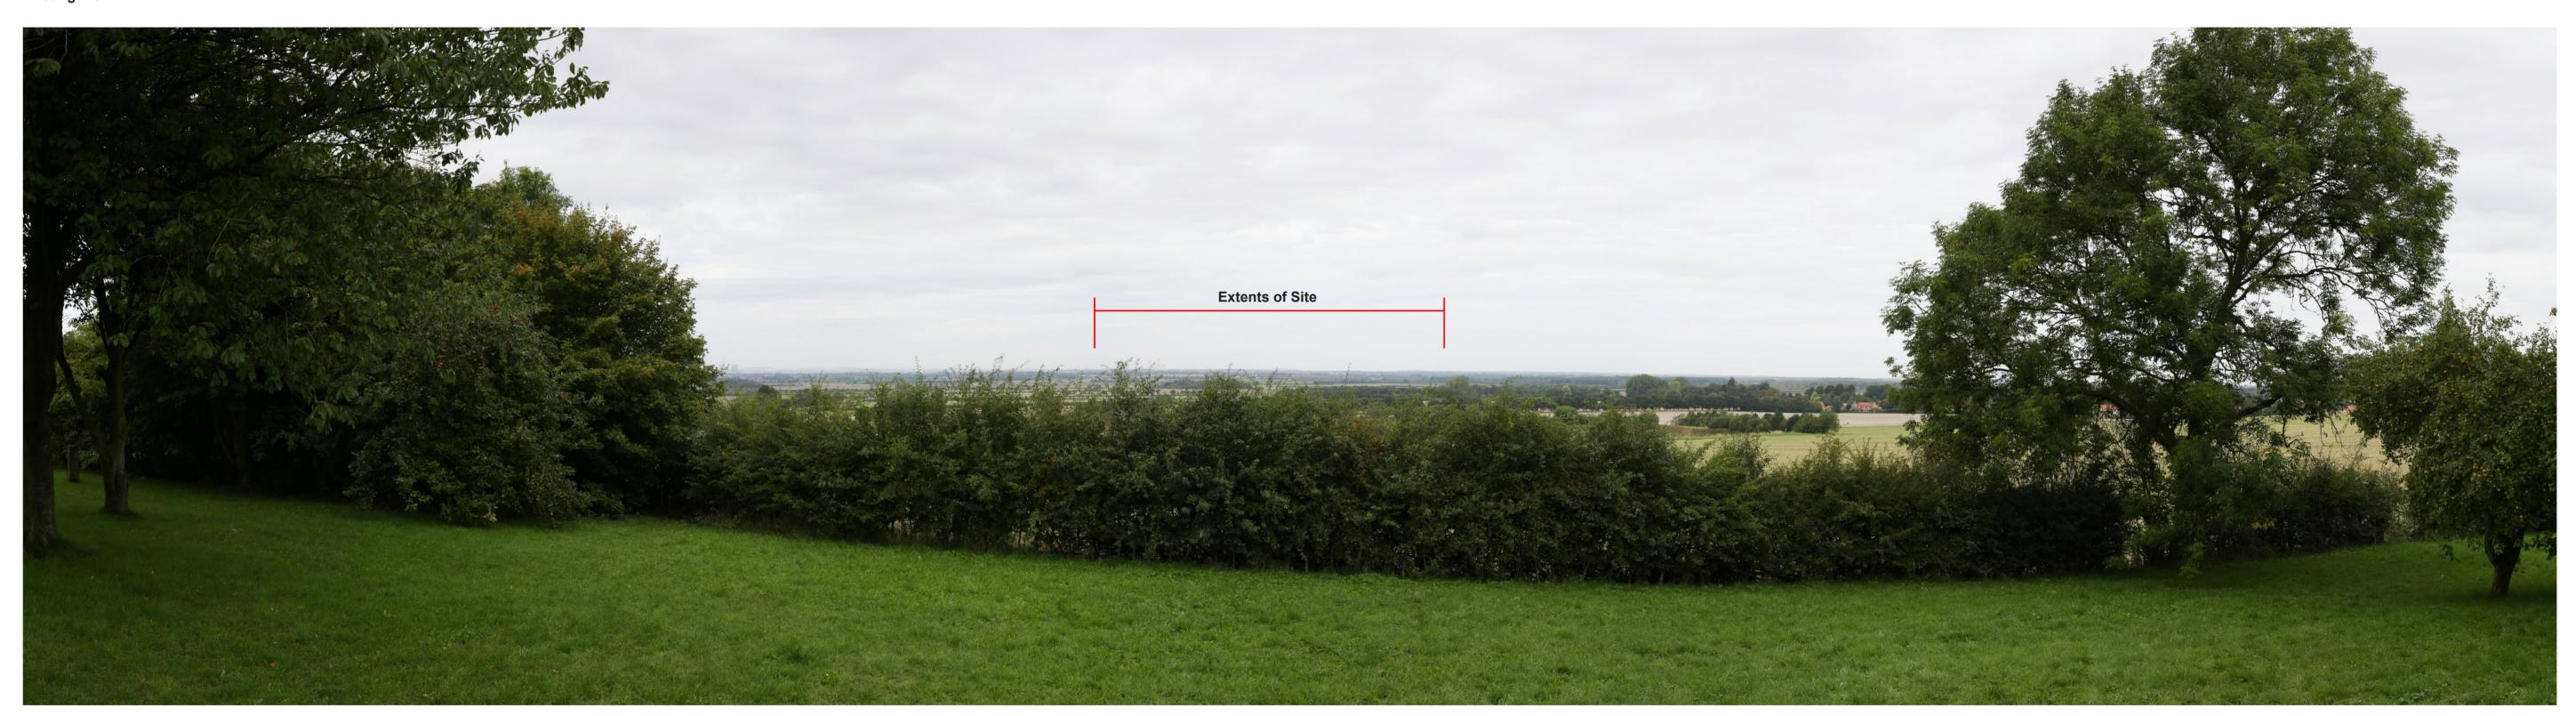

**Existing View** 

Proposed View Year 1
Distance to Nearest Order Limits 1450m

Viewpoint 6 - Winter View northwest from Manor Farm, Stow.

AOD

09:02

11/04/2022

Proposed View Year 15
Distance to Nearest Order Limits 1450m

**Existing View** 

Proposed View Year 1
Distance to Nearest Order Limits 1450m

Viewpoint 6 - Summer
View northwest from Manor

Northing Farm, Stow.

11/04/2022

Proposed View Year 15
Distance to Nearest Order Limits 1450m