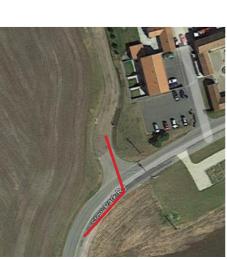

**Existing View** 

Proposed View Year 1
Distance to Nearest Order Limits 0m

Viewpoint 5 - Summer View north from the A1500 (Stow Park Road)

AOD

15/09/2022 11:46

Proposed View Year 15
Distance to Nearest Order Limits 0m