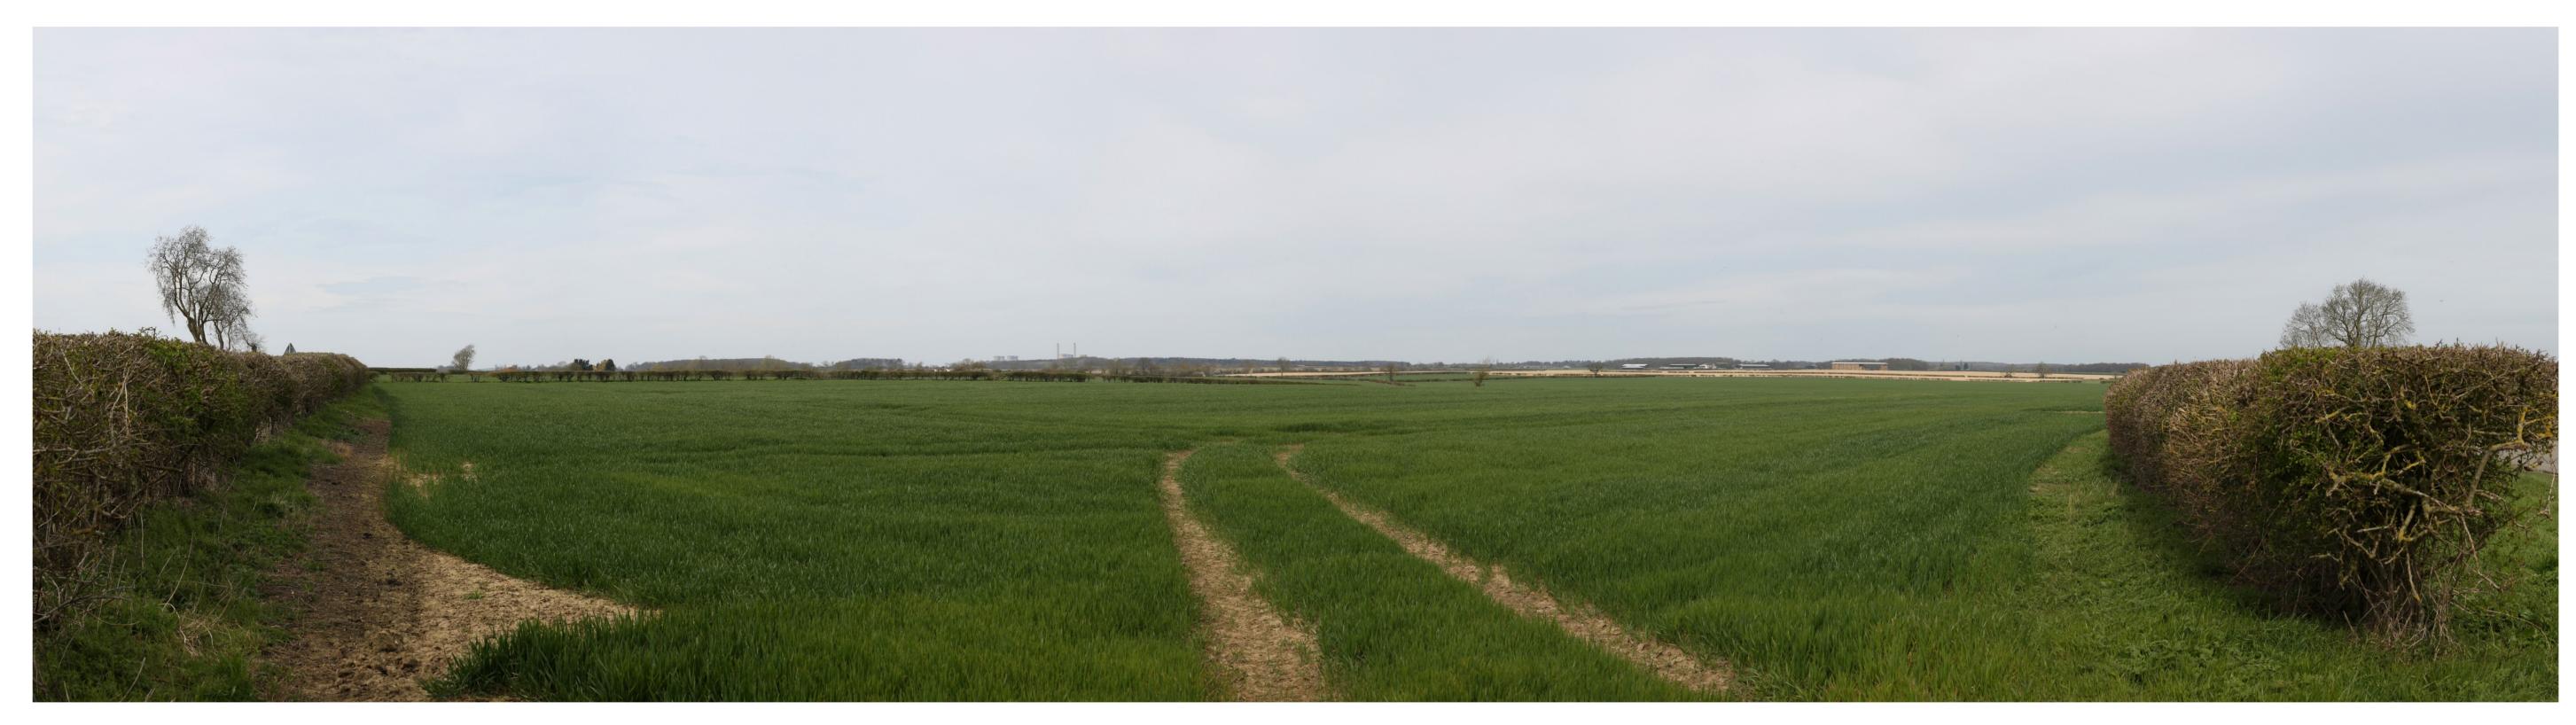

Proposed View Year 1
Distance to Nearest Order Limits 9600m

Viewpoint 7 - Winter
View west / north west from Tillbridge Lane viewpoint

Northing

11/04/2022 08:38

Proposed View Year 15
Distance to Nearest Order Limits 9600m

Proposed View Year 1
Distance to Nearest Order Limits 9600m

Viewpoint 7 - Summer
View west / north west from
Northing Tillbridge Lane viewpoint

11/04/2022 08:38

Proposed View Year 15
Distance to Nearest Order Limits 9600m