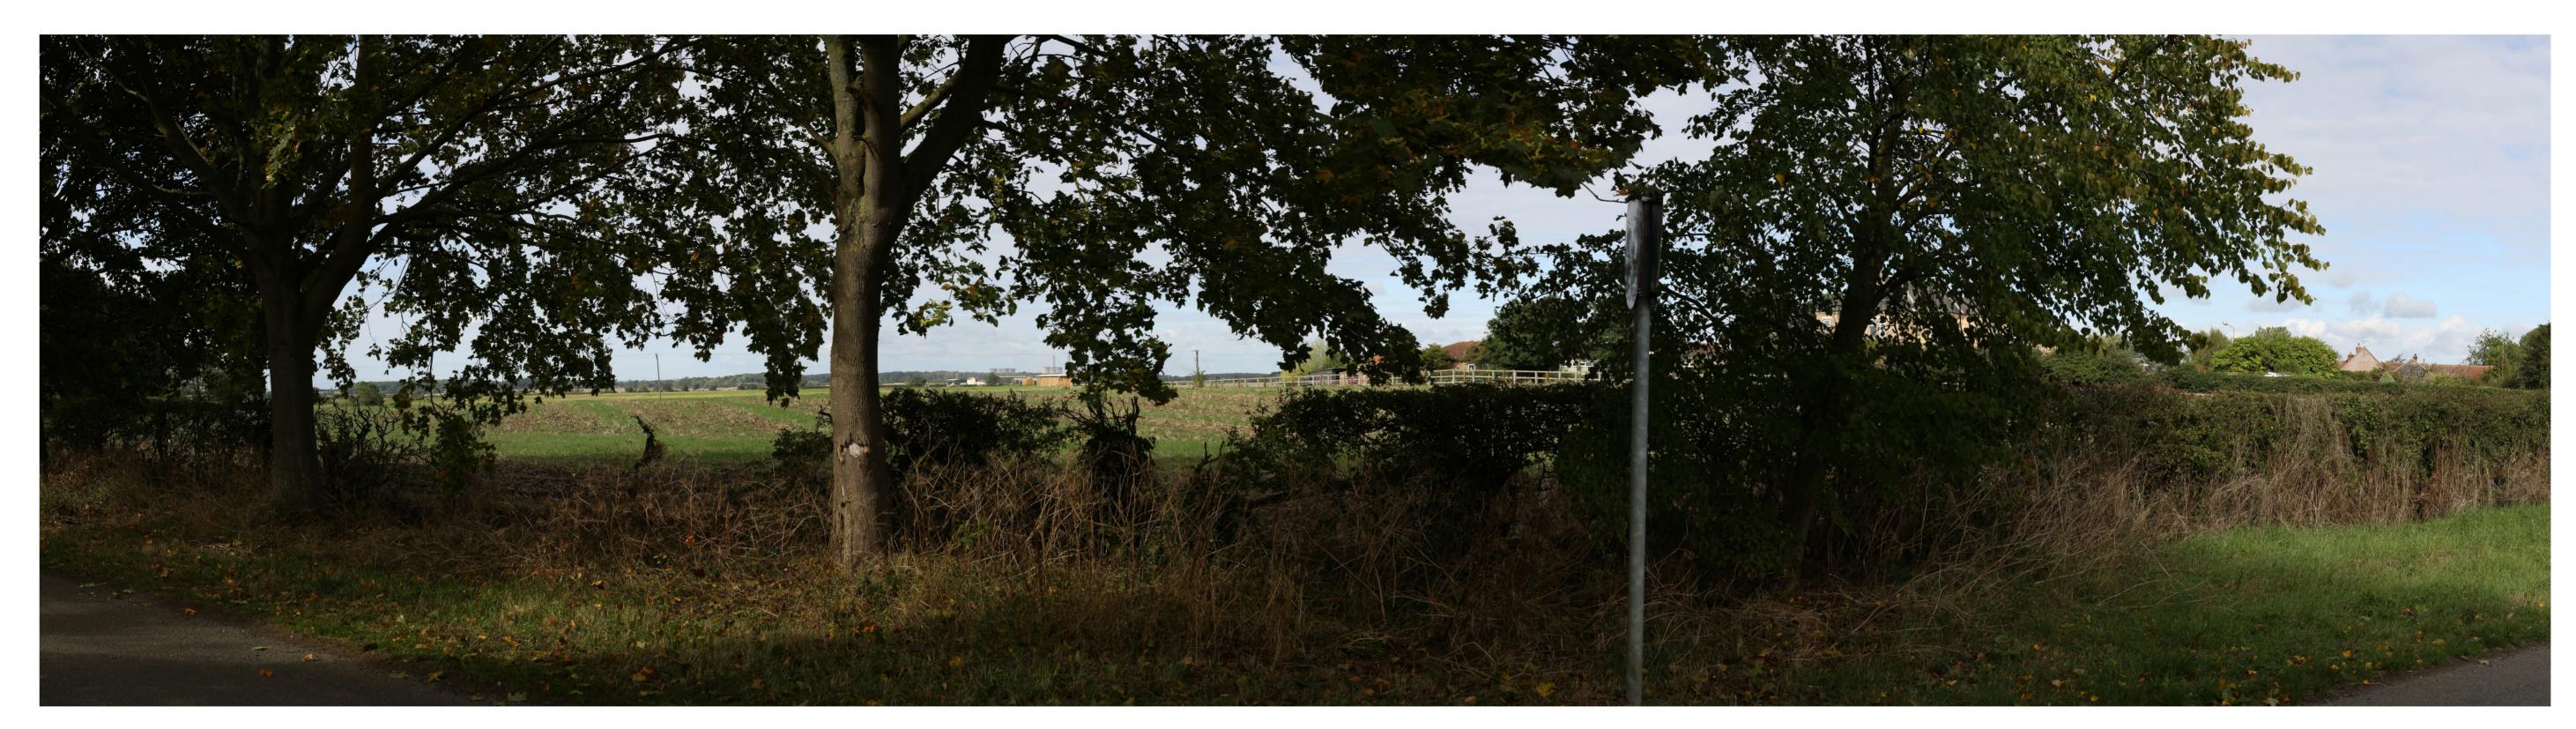

Proposed View Year 15
Distance to Nearest Order Limits 150m

Proposed View Year 1
Distance to Nearest Order Limits 450m

Viewpoint 9 - Winter View west from Marton Road, Willingham by Stow

Northing AOD

11/04/2022 10:11

Proposed View Year 15 Distance to Nearest Order Limits 450m

Time

11/04/2022

10:11

Proposed View Year 1
Distance to Nearest Order Limits 450m

Viewpoint 9 - Summer
View west from Marton

Easting
Northing Road, Willingham by Stow