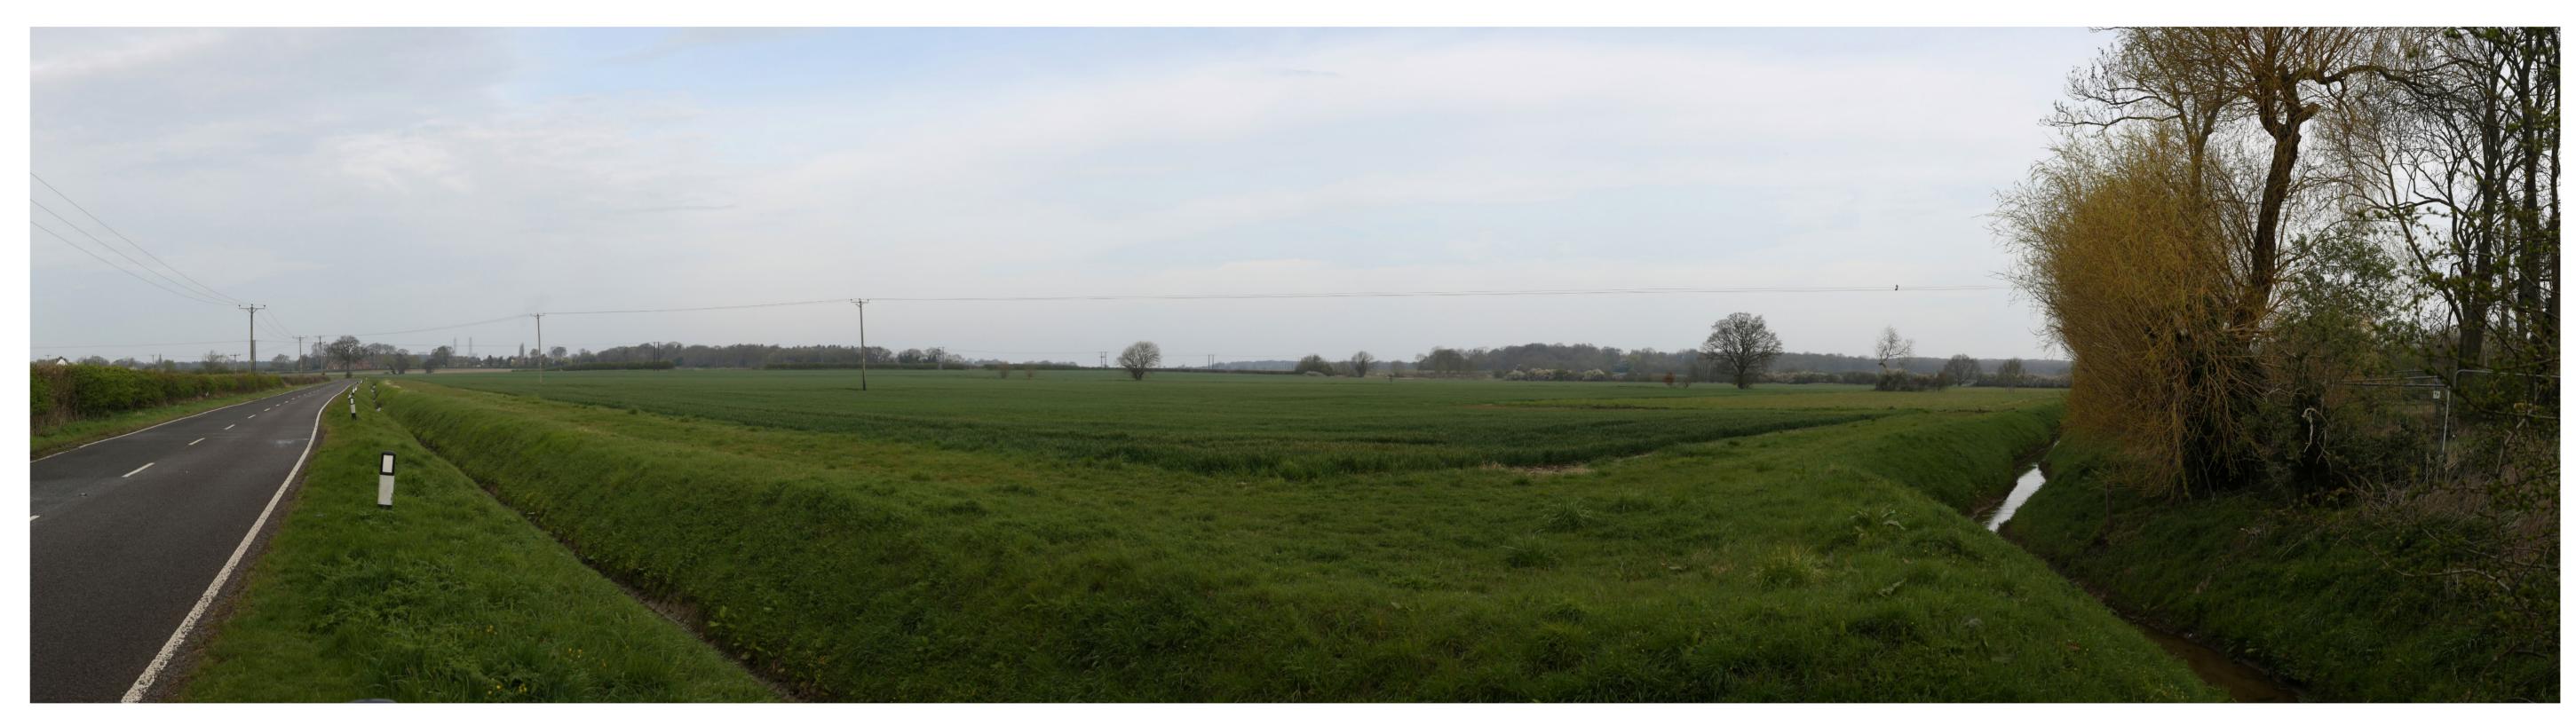

Proposed View Year 15
Distance to Nearest Order Limits 150m

Proposed View Year 1
Distance to Nearest Order Limits 450m

Viewpoint 9 - Winter View west from Marton Road, Willingham by Stow

Northing AOD

11/04/2022 10:11

Proposed View Year 15 Distance to Nearest Order Limits 450m

Time

11/04/2022

10:11

Proposed View Year 1
Distance to Nearest Order Limits 450m

Viewpoint 9 - Summer
View west from Marton

Easting
Northing Road, Willingham by Stow

11/04/2022 10:11

Proposed View Year 15
Distance to Nearest Order Limits 450m

Proposed View Year 1
Distance to Nearest Order Limits 0m

Viewpoint 10-1 Winter View northwest from B1241 (Kexby Lane)

15.2

12/04/2022 07:20