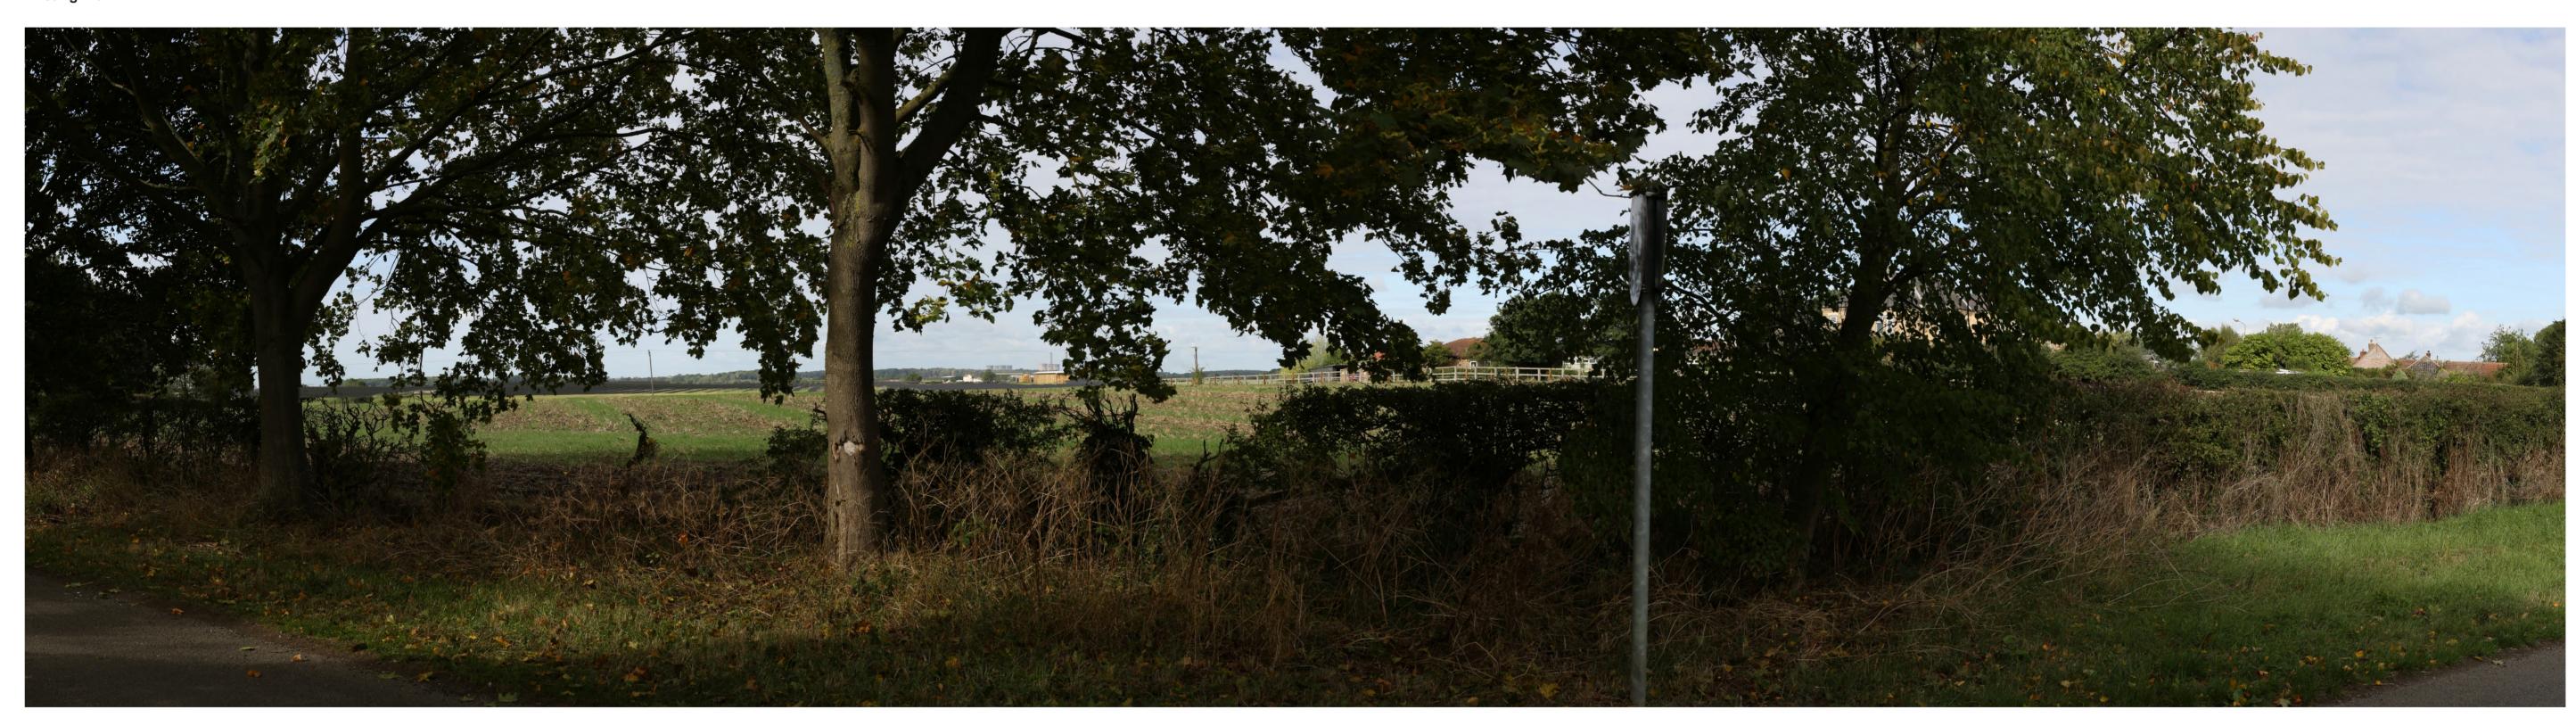

Proposed View Year 15
Distance to Nearest Order Limits 150m

Proposed View Year 1
Distance to Nearest Order Limits 450m

Viewpoint 9 - Winter View west from Marton Road, Willingham by Stow

Northing AOD

11/04/2022 10:11

Proposed View Year 15 Distance to Nearest Order Limits 450m

Time

11/04/2022

10:11

Proposed View Year 1
Distance to Nearest Order Limits 450m

Viewpoint 9 - Summer
View west from Marton

Easting
Northing Road, Willingham by Stow