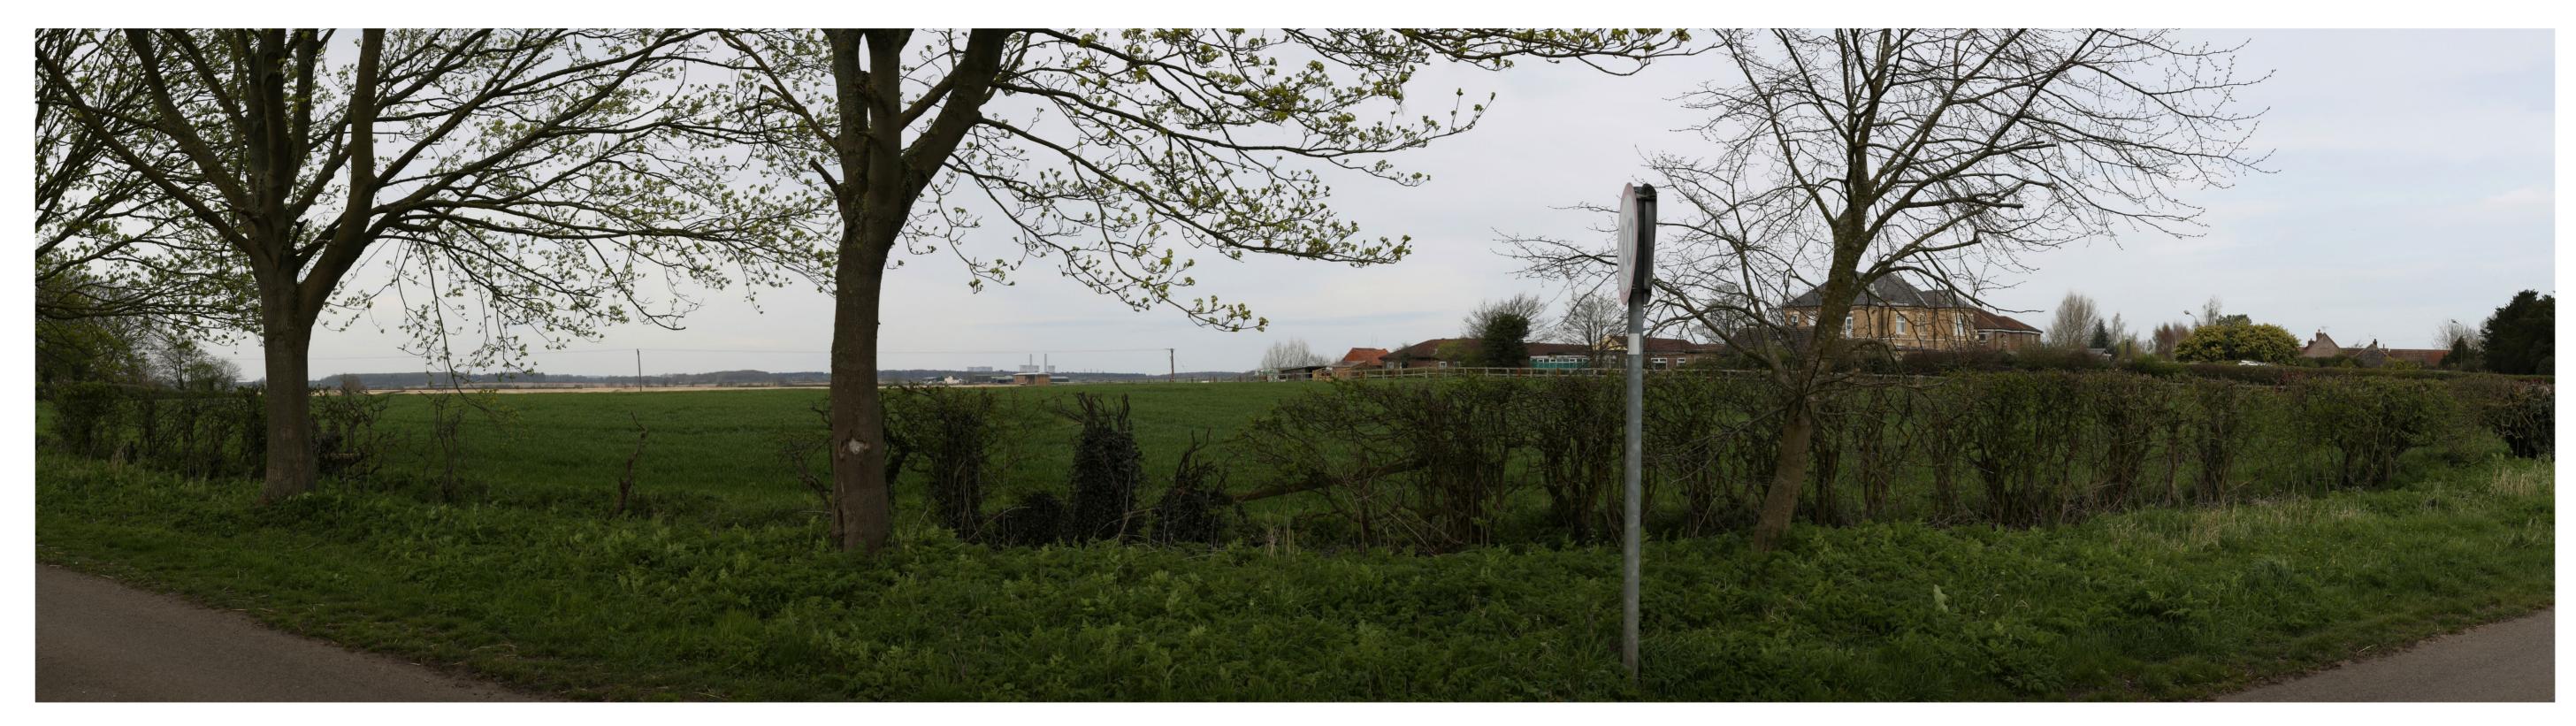

11/04/2022 08:38

**Existing View** 

Proposed View Year 1
Distance to Nearest Order Limits

Viewpoint 8 - Winter View northwest from **Marton Road** 

Easting Northing AOD

Height Above AOD 1.6m

11/04/2022 10:43

Proposed View Year 15
Distance to Nearest Order Limits 150m

**Existing View** 

Proposed View Year 1
Distance to Nearest Order Limits

Viewpoint 8 - Summer View northwest from **Marton Road** 

Northing AOD

05/09/2022 08:45