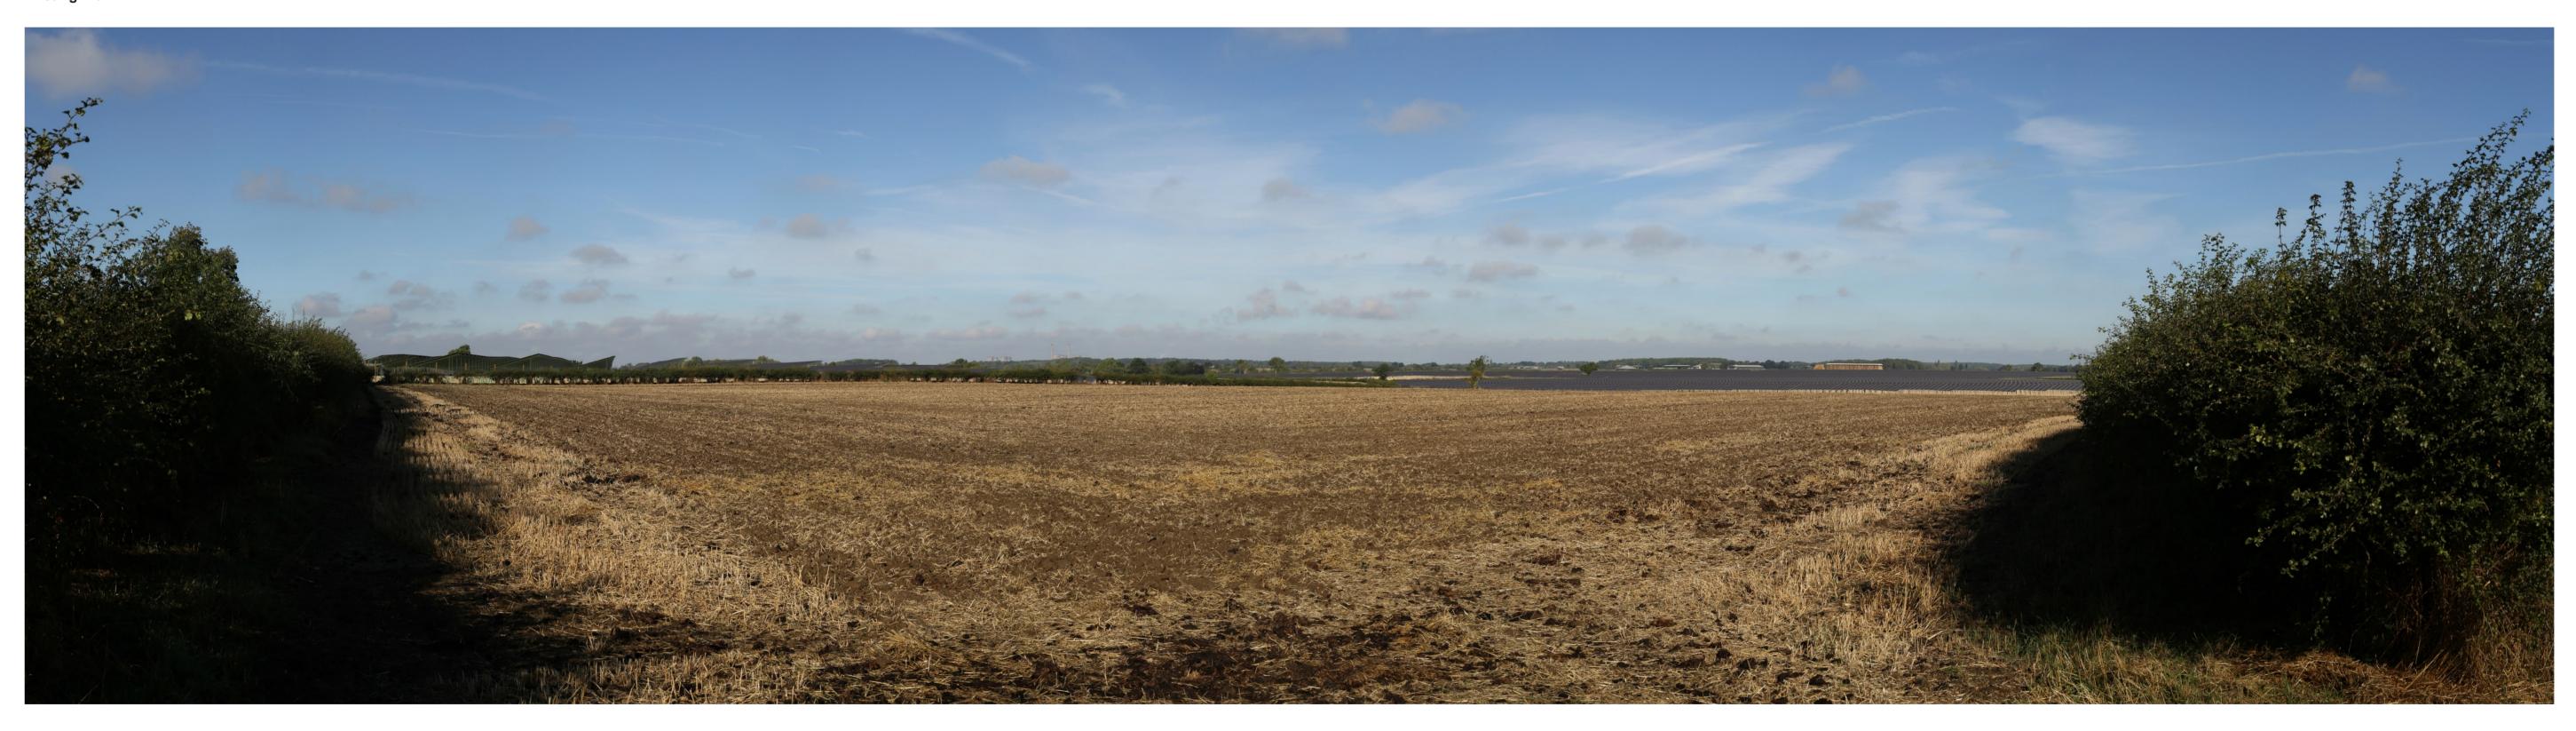

11/04/2022 10:11

Proposed View Year 15
Distance to Nearest Order Limits 450m

Proposed View Year 1
Distance to Nearest Order Limits 0m

Viewpoint 10-1 Winter View northwest from B1241 (Kexby Lane)

15.2

12/04/2022 07:20