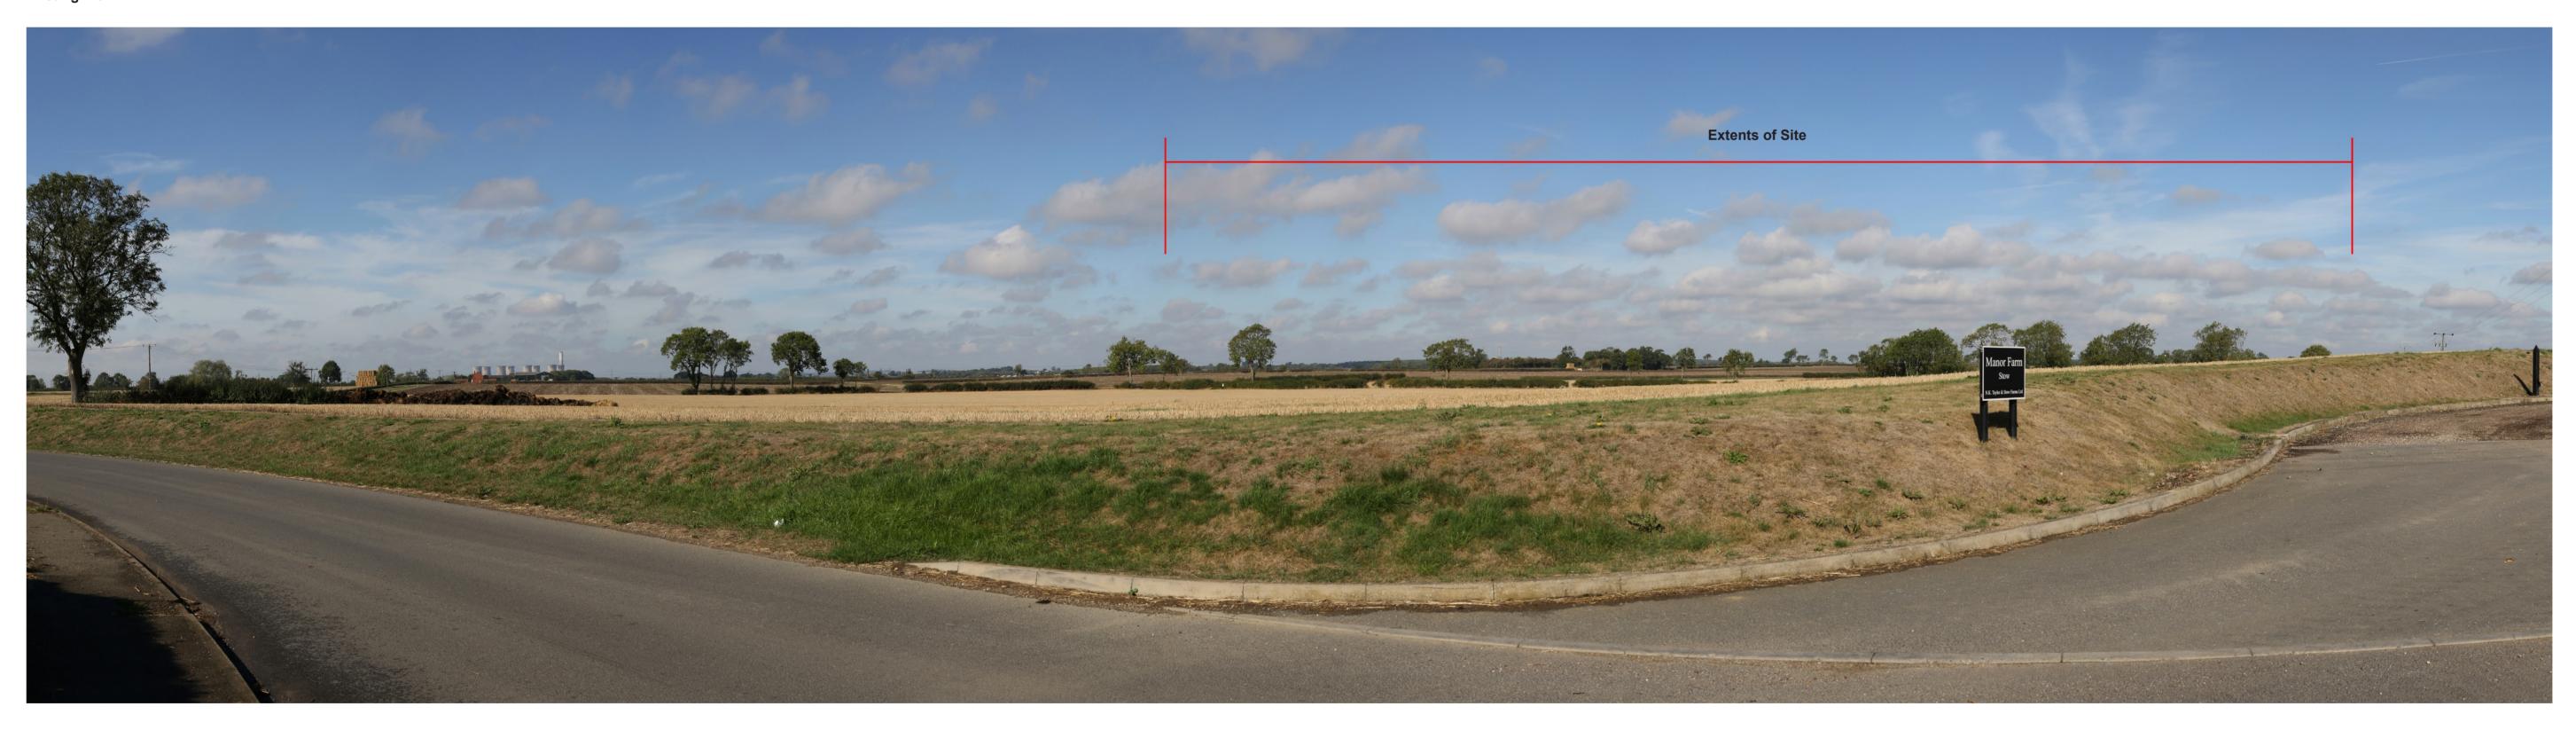

**Existing View** 

Proposed View Year 1
Distance to Nearest Order Limits 1450m

Viewpoint 6 - Winter View northwest from Manor Farm, Stow.

AOD

09:02

11/04/2022

Proposed View Year 15
Distance to Nearest Order Limits 1450m

**Existing View** 

Proposed View Year 1
Distance to Nearest Order Limits 1450m

Viewpoint 6 - Summer
View northwest from Manor

Northing Farm, Stow.

11/04/2022

Proposed View Year 15
Distance to Nearest Order Limits 1450m