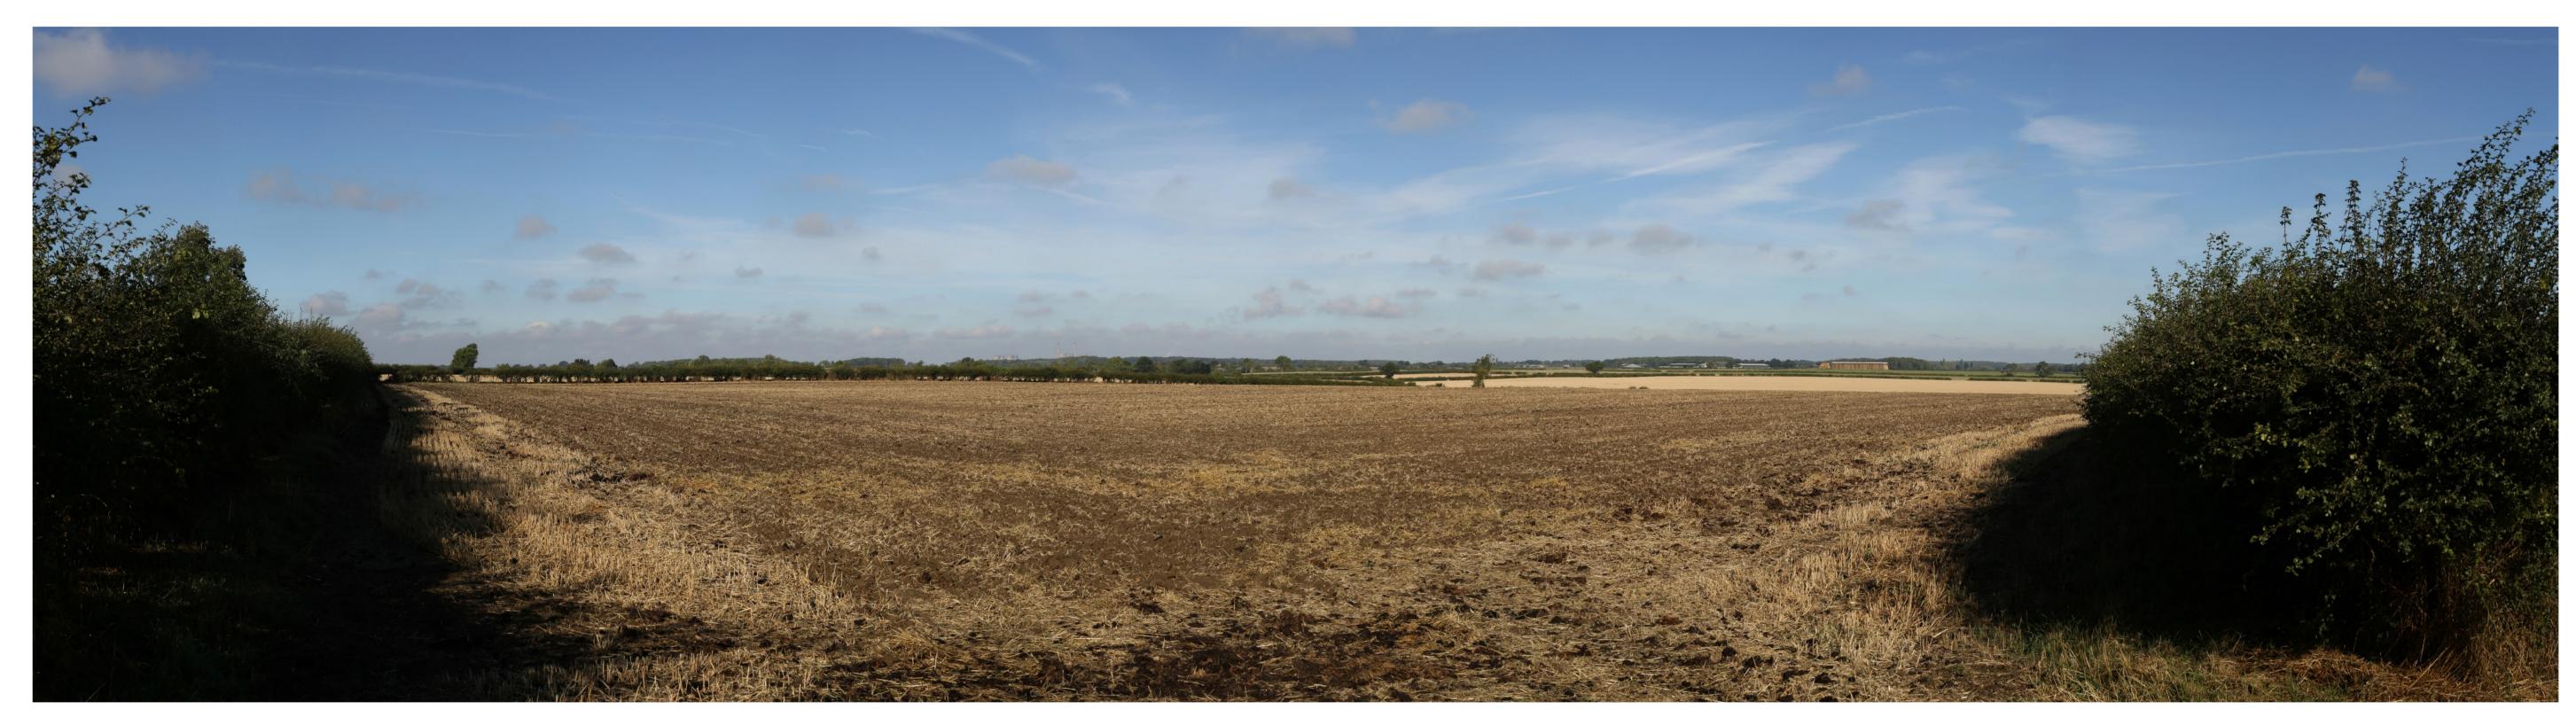

**Existing View** 

Proposed View Year 1
Distance to Nearest Order Limits 1450m

Viewpoint 6 - Winter View northwest from Manor Farm, Stow.

AOD

09:02

11/04/2022

Proposed View Year 15
Distance to Nearest Order Limits 1450m

**Existing View** 

Proposed View Year 1
Distance to Nearest Order Limits 1450m

Viewpoint 6 - Summer
View northwest from Manor

Northing Farm, Stow.

11/04/2022

Proposed View Year 15
Distance to Nearest Order Limits 1450m