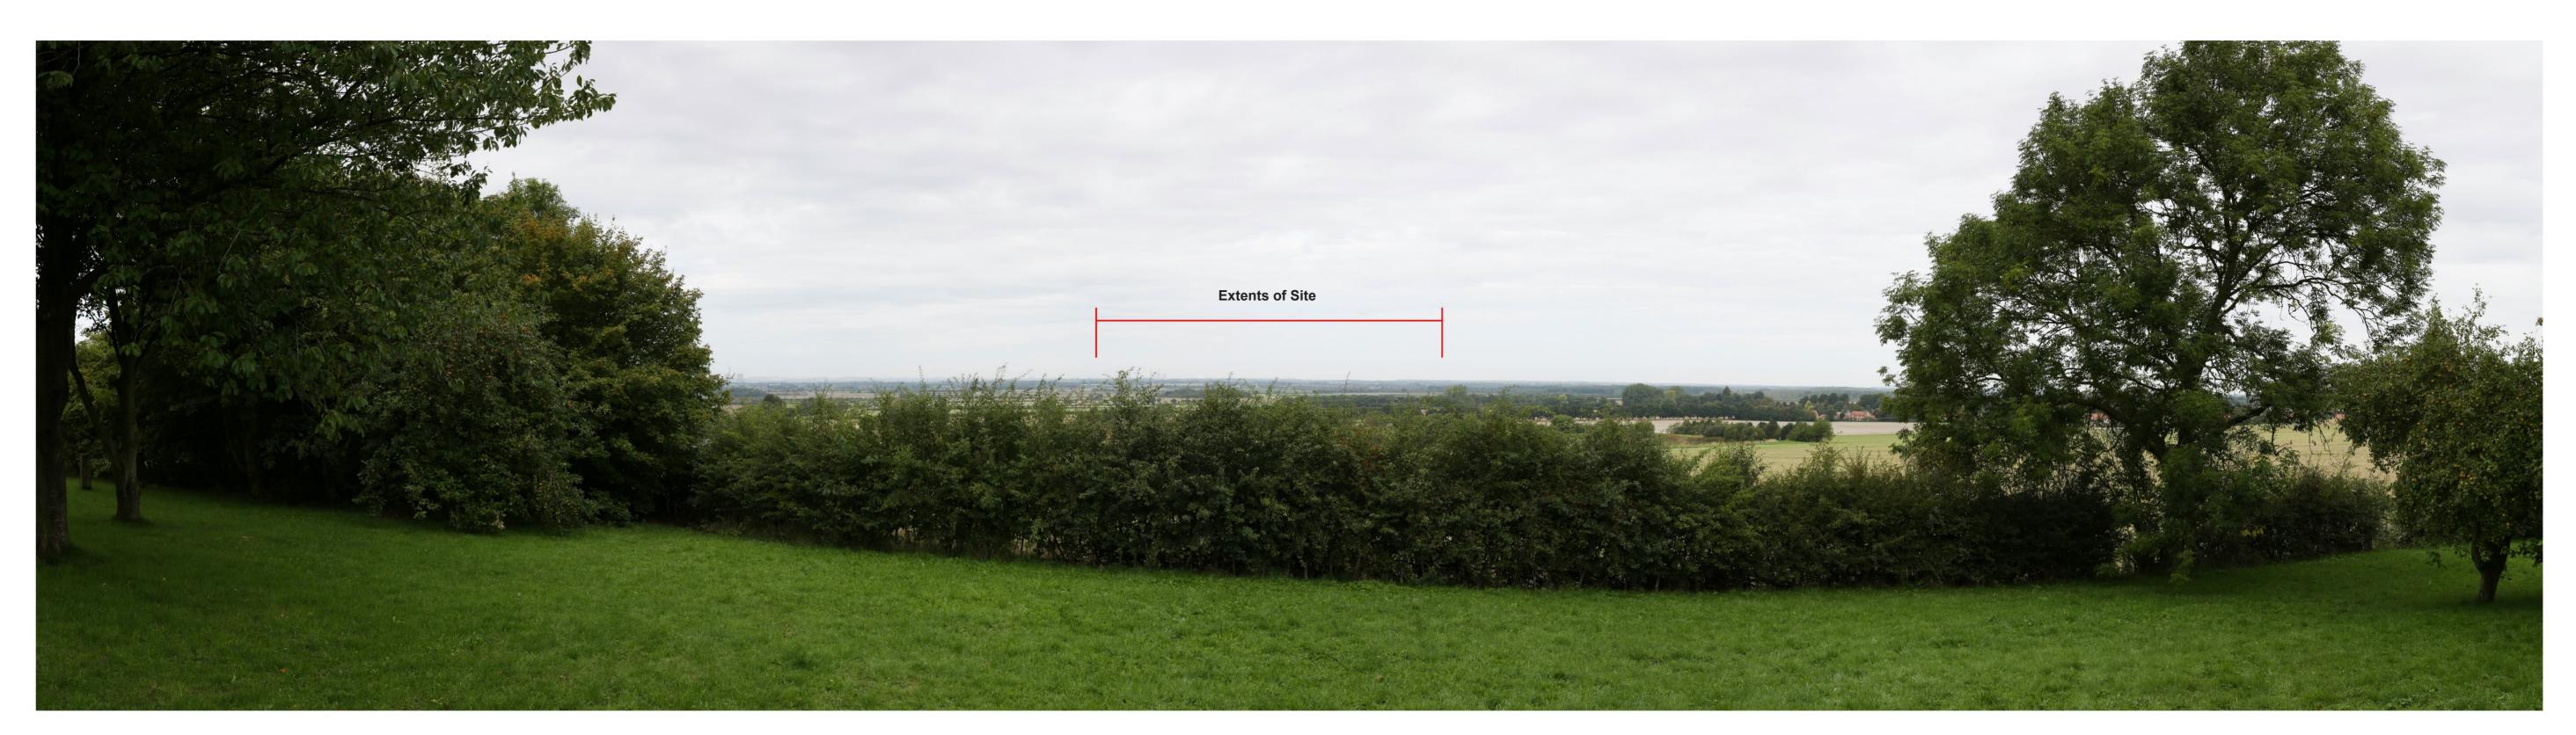

**Existing View** 

Proposed View Year 1
Distance to Nearest Order Limits 1450m

Viewpoint 6 - Winter View northwest from Manor Farm, Stow.

AOD

09:02

11/04/2022

Proposed View Year 15
Distance to Nearest Order Limits 1450m

**Existing View** 

Proposed View Year 1
Distance to Nearest Order Limits 1450m

Viewpoint 6 - Summer
View northwest from Manor

Northing Farm, Stow.

11/04/2022

Proposed View Year 15
Distance to Nearest Order Limits 1450m