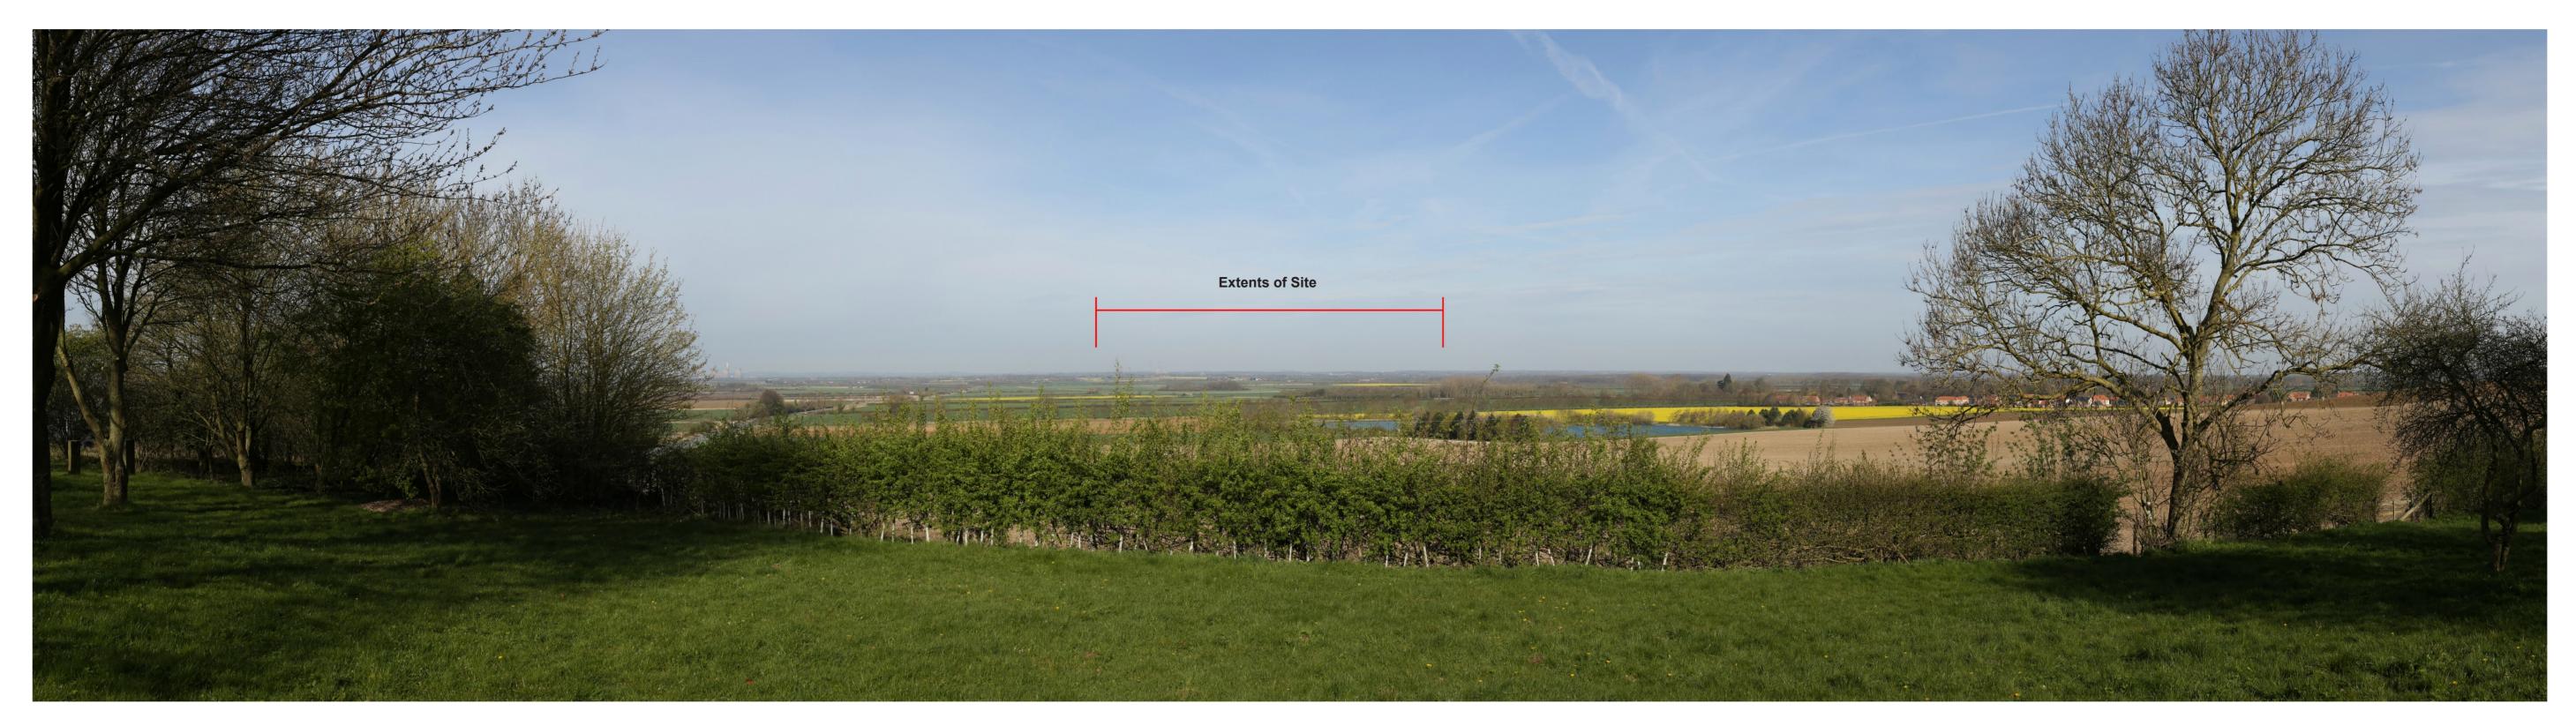

**Existing View** 

Proposed View Year 1
Distance to Nearest Order Limits 1450m

Viewpoint 6 - Winter View northwest from Manor Farm, Stow.

AOD

09:02

11/04/2022

Proposed View Year 15
Distance to Nearest Order Limits 1450m

**Existing View** 

Proposed View Year 1
Distance to Nearest Order Limits 1450m

Viewpoint 6 - Summer
View northwest from Manor

Northing Farm, Stow.

11/04/2022

Proposed View Year 15
Distance to Nearest Order Limits 1450m