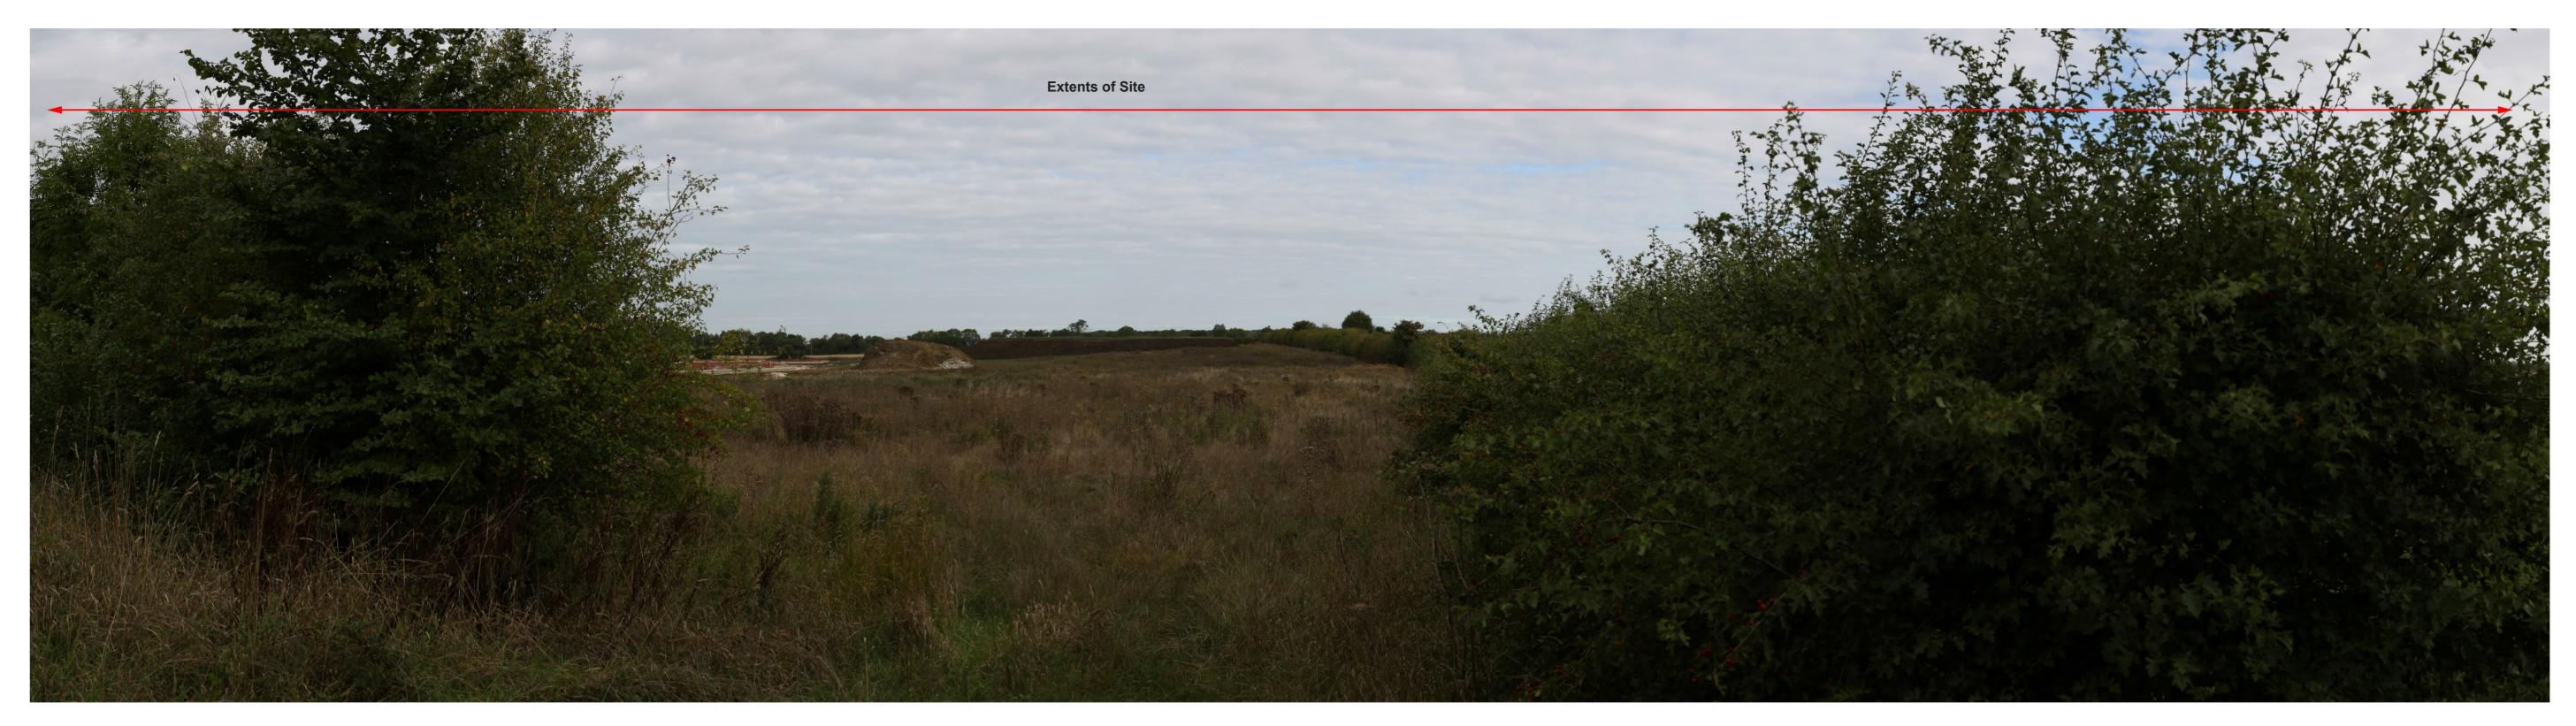

11/04/2022 10:11

Proposed View Year 15
Distance to Nearest Order Limits 450m

Proposed View Year 1
Distance to Nearest Order Limits 0m

Viewpoint 10-1 Winter View northwest from B1241 (Kexby Lane)

15.2

12/04/2022 07:20

Proposed View Year 15
Distance to Nearest Order Limits 0m

**Existing View** 

Proposed View Year 1
Distance to Nearest Order Limits 0m

Viewpoint 10-1 Summer Easting
View northwest from B1241
(Kexby Lane)

AOD