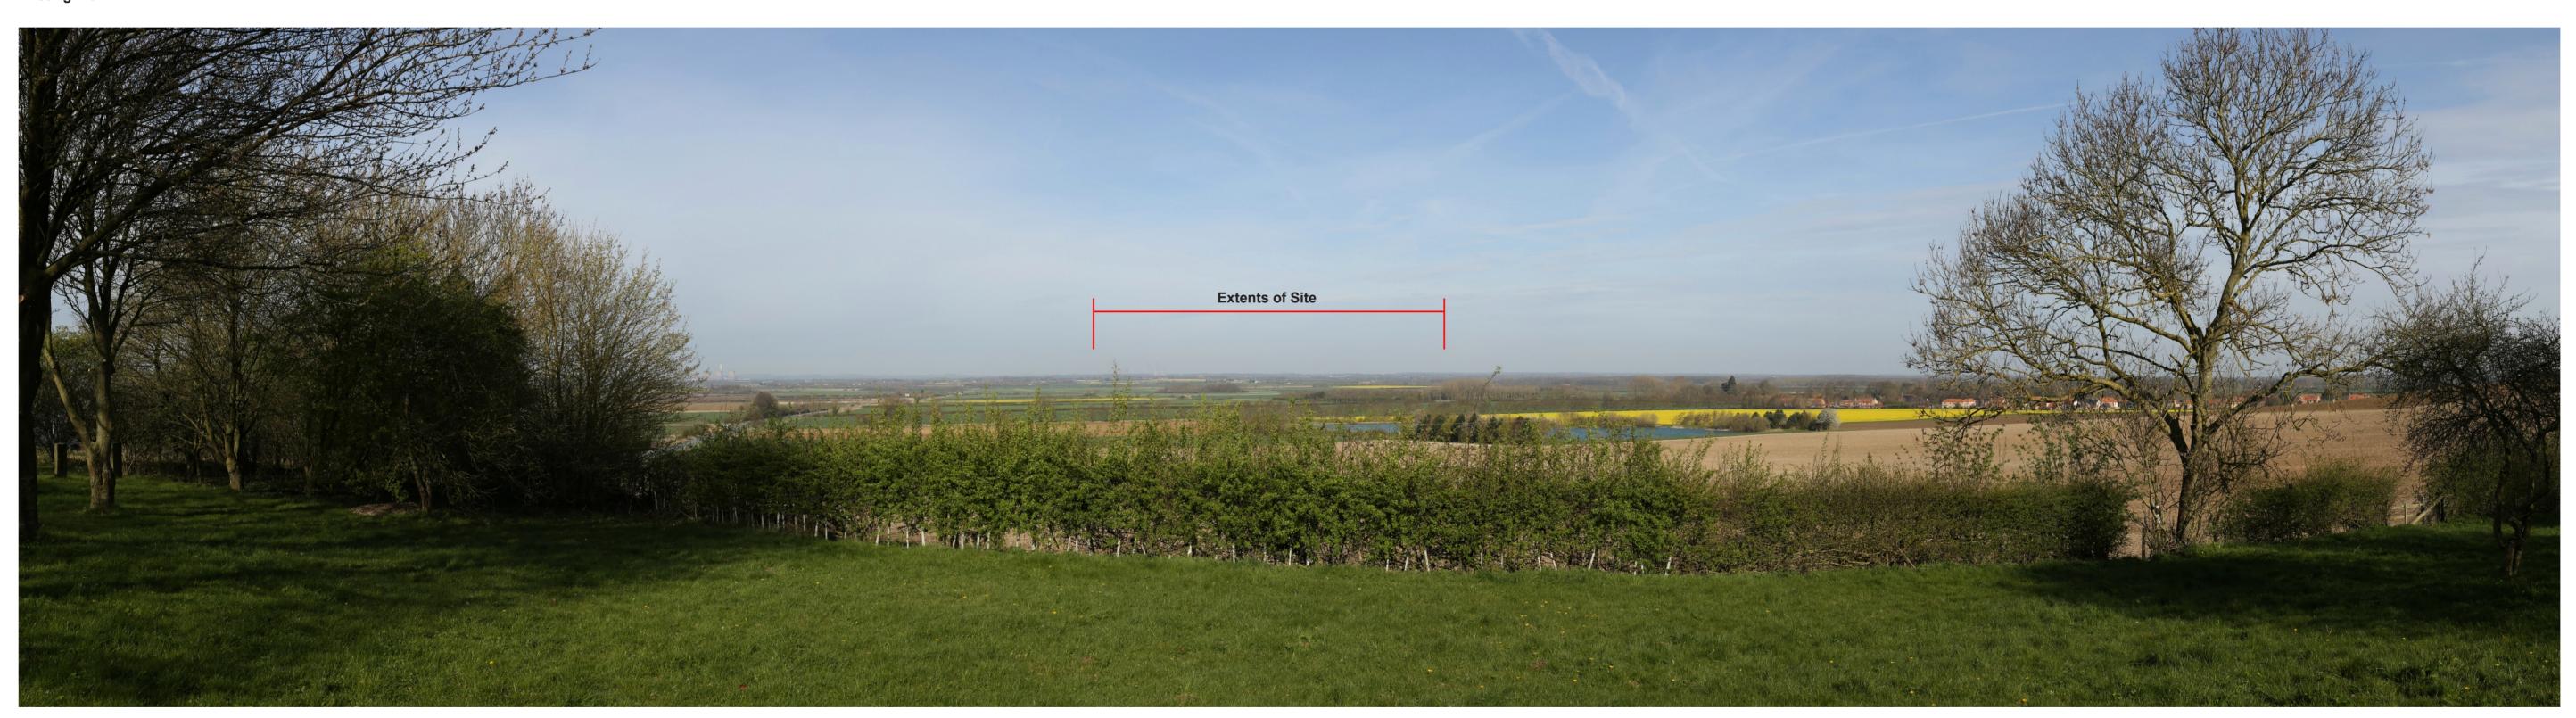

**Existing View** 

Proposed View Year 1
Distance to Nearest Order Limits 0m

Viewpoint 5 - Summer View north from the A1500 (Stow Park Road)

AOD

15/09/2022 11:46

Proposed View Year 15
Distance to Nearest Order Limits 0m