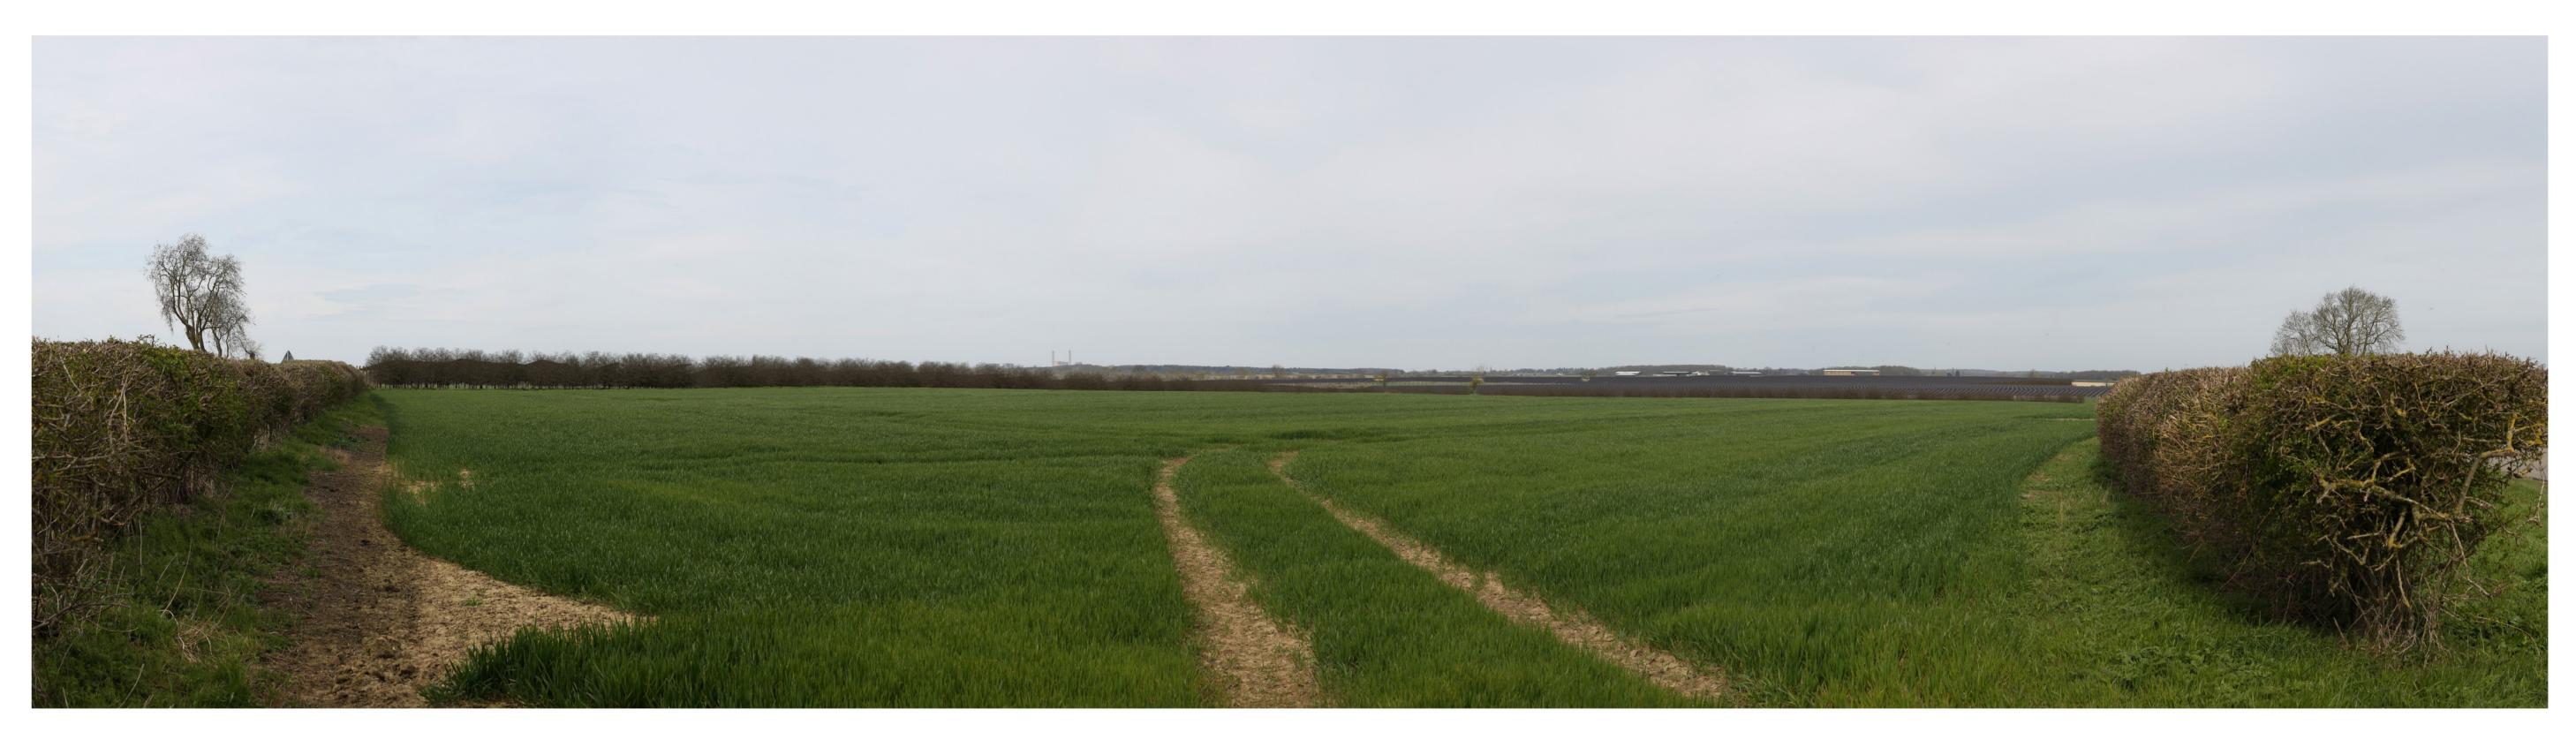

**Existing View** 

Proposed View Year 1
Distance to Nearest Order Limits 1450m

Viewpoint 6 - Winter View northwest from Manor Farm, Stow.

AOD

09:02

11/04/2022

Proposed View Year 15
Distance to Nearest Order Limits 1450m

**Existing View** 

Proposed View Year 1
Distance to Nearest Order Limits 1450m

Viewpoint 6 - Summer
View northwest from Manor

Northing Farm, Stow.

11/04/2022

Proposed View Year 15
Distance to Nearest Order Limits 1450m