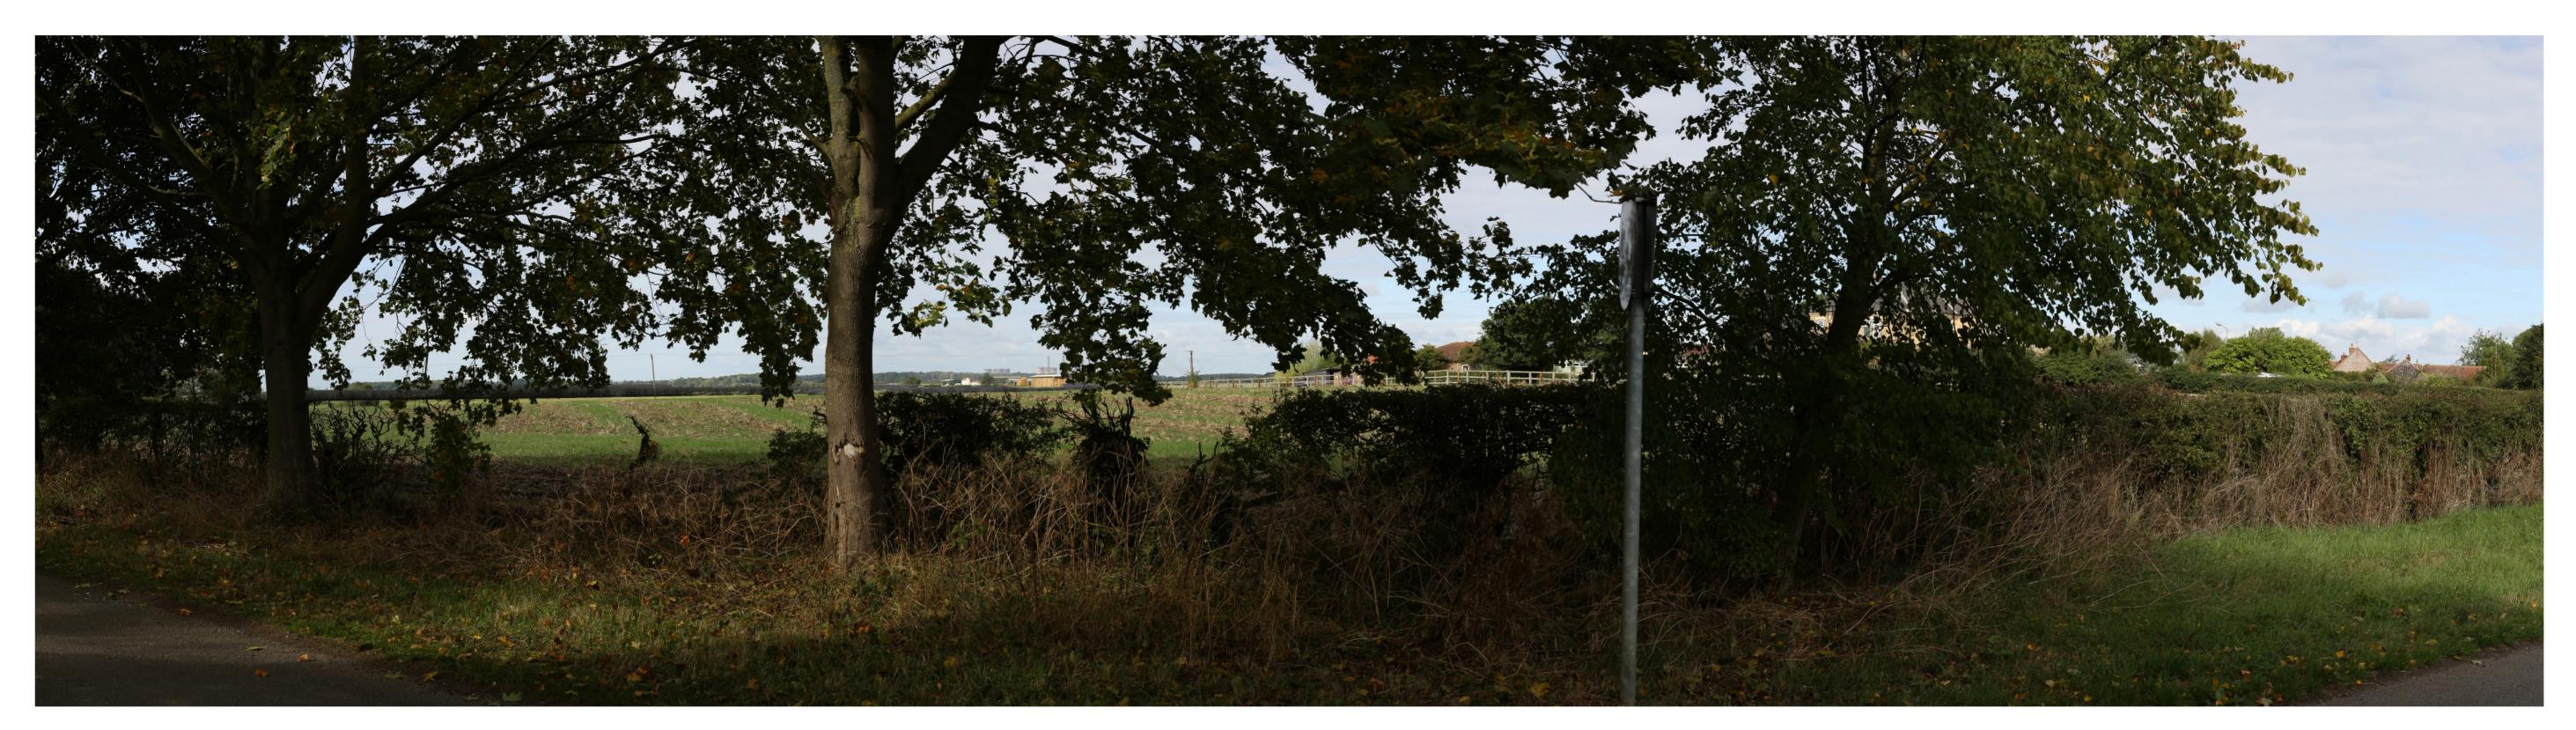

Proposed View Year 15
Distance to Nearest Order Limits 150m

Proposed View Year 1
Distance to Nearest Order Limits 450m

Viewpoint 9 - Winter View west from Marton Road, Willingham by Stow

Northing AOD

11/04/2022 10:11

Proposed View Year 15 Distance to Nearest Order Limits 450m

Time

11/04/2022

10:11

Proposed View Year 1
Distance to Nearest Order Limits 450m

Viewpoint 9 - Summer
View west from Marton

Easting
Northing Road, Willingham by Stow