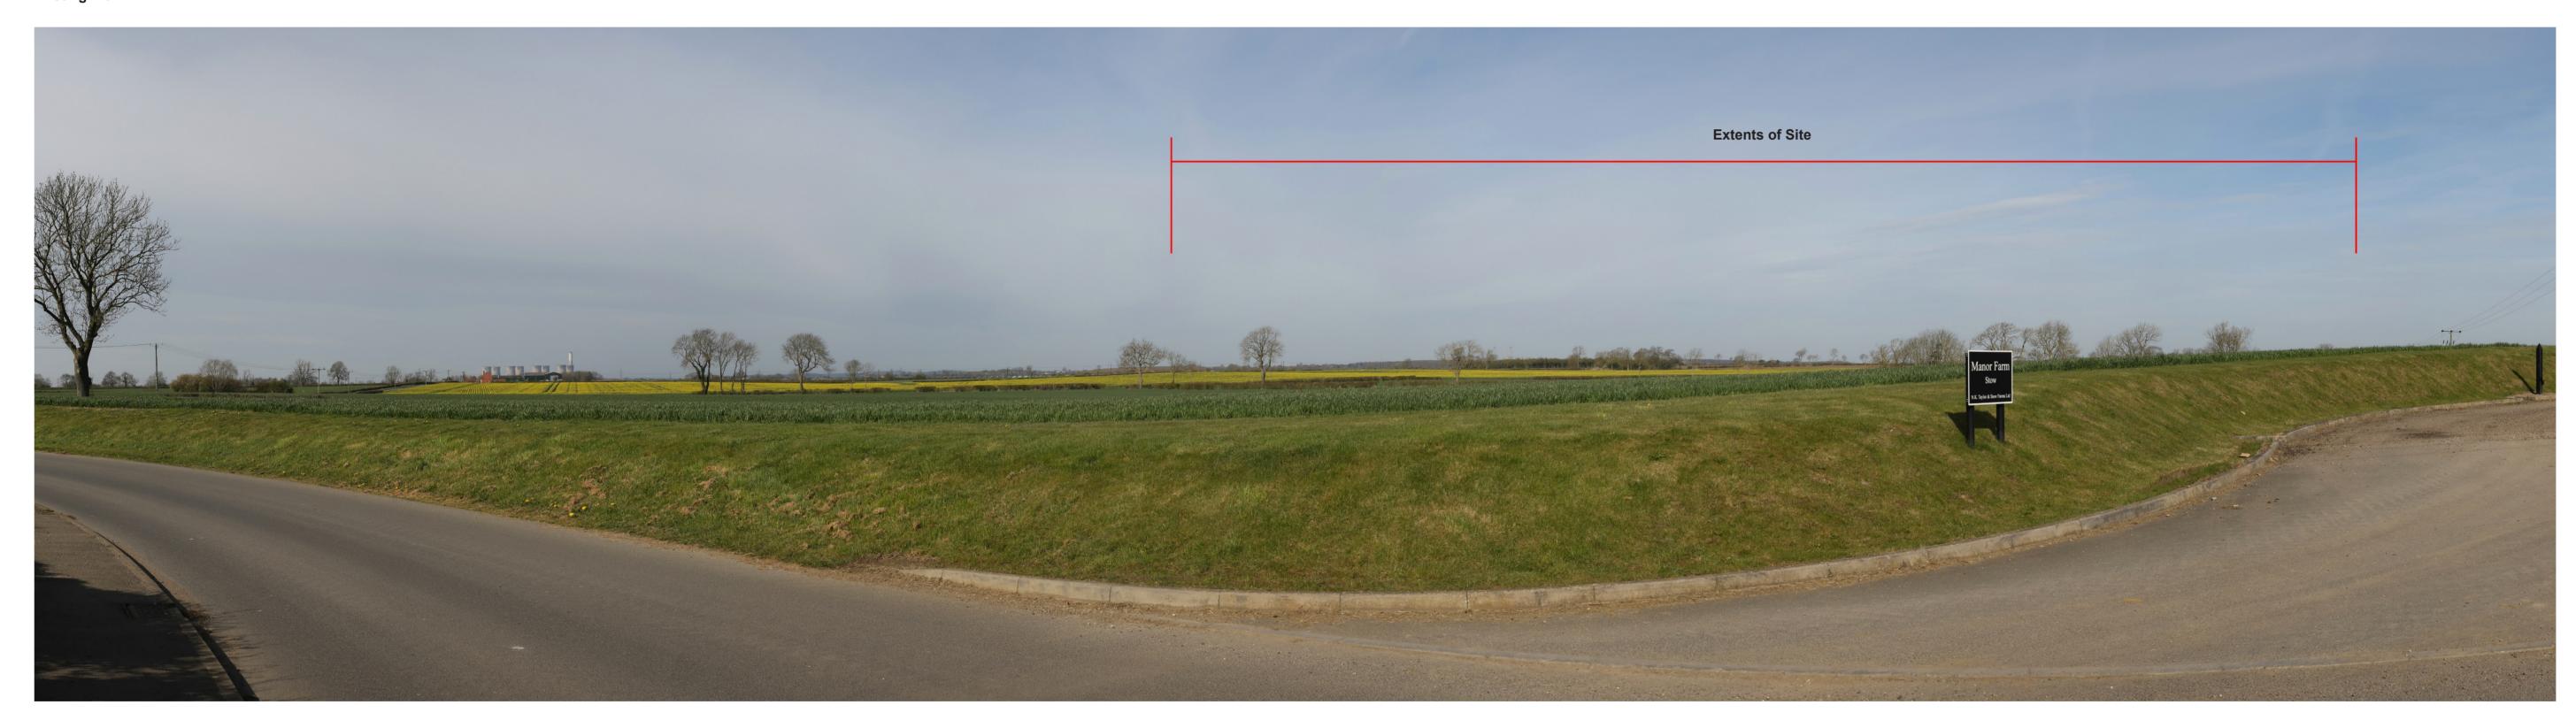

**Existing View** 

Proposed View Year 1
Distance to Nearest Order Limits 1450m

Viewpoint 6 - Winter View northwest from Manor Farm, Stow.

AOD

09:02

11/04/2022

Proposed View Year 15
Distance to Nearest Order Limits 1450m

**Existing View** 

Proposed View Year 1
Distance to Nearest Order Limits 1450m

Viewpoint 6 - Summer
View northwest from Manor

Northing Farm, Stow.

11/04/2022

Proposed View Year 15
Distance to Nearest Order Limits 1450m