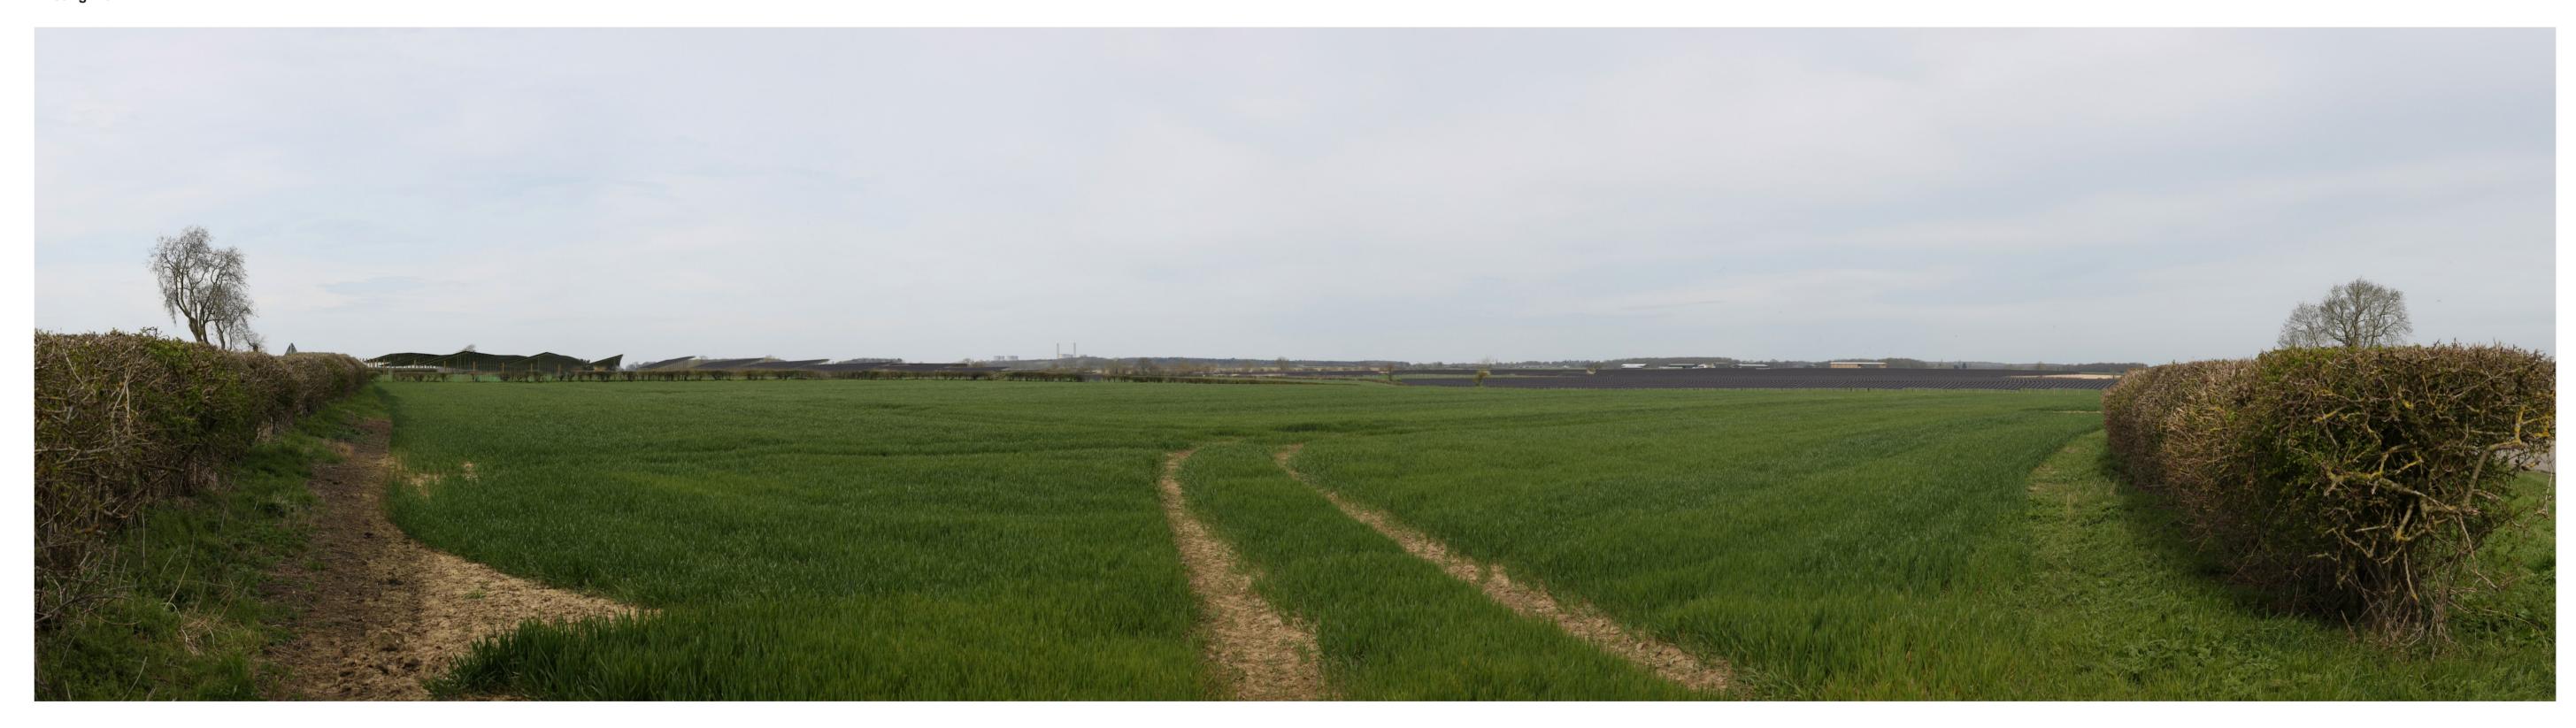

**Existing View** 

Proposed View Year 1
Distance to Nearest Order Limits 1450m

Viewpoint 6 - Winter View northwest from Manor Farm, Stow.

AOD

09:02

11/04/2022

Proposed View Year 15
Distance to Nearest Order Limits 1450m

**Existing View** 

Proposed View Year 1
Distance to Nearest Order Limits 1450m

Viewpoint 6 - Summer
View northwest from Manor

Northing Farm, Stow.

11/04/2022

Proposed View Year 15
Distance to Nearest Order Limits 1450m