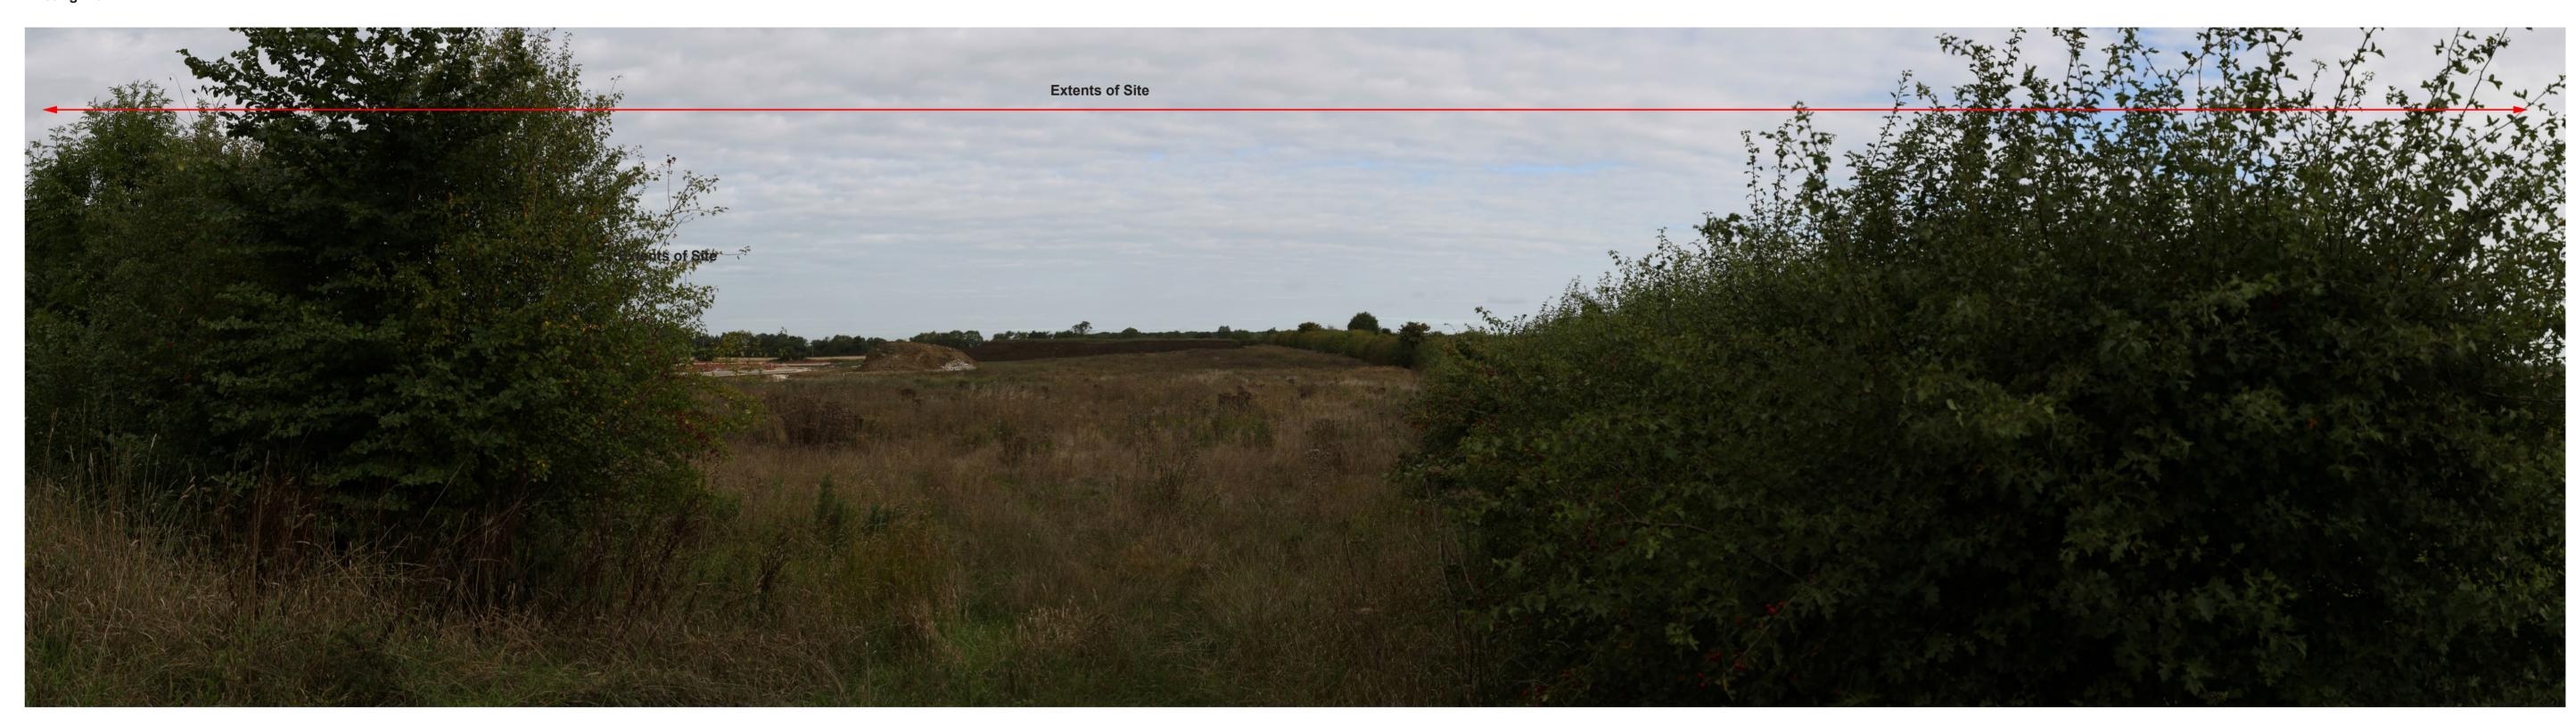

11/04/2022 10:11

Proposed View Year 15
Distance to Nearest Order Limits 450m

Proposed View Year 1
Distance to Nearest Order Limits 0m

Viewpoint 10-1 Winter View northwest from B1241 (Kexby Lane)

15.2

12/04/2022 07:20

Proposed View Year 15
Distance to Nearest Order Limits 0m

**Existing View** 

Proposed View Year 1
Distance to Nearest Order Limits 0m

Viewpoint 10-1 Summer Easting
View northwest from B1241
(Kexby Lane)

AOD